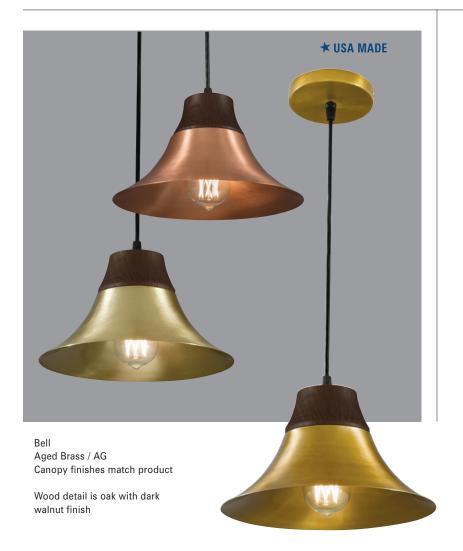

Product Name **Bell**Model Number **BEL** 

**Project Name** 

Fixture Type Quantity

BEL-BC-NG-AG-IN

INC-

9 \_ 2017

| Pr | oduct Name  | / Model / | Dimensions         | Mounting Options                                                                                                              | Finish Options                 | Lamping Options |
|----|-------------|-----------|--------------------|-------------------------------------------------------------------------------------------------------------------------------|--------------------------------|-----------------|
| В  | ell - BEL   |           |                    | Standard Black Cord / BC  Standard Copper / CO Aged Brass / AG Satin Brass / SB  Standard Incandescent / IN (1) 60 Watt Ediso |                                |                 |
|    | Height      | Width     | Overall Height     |                                                                                                                               | (1) 60 Watt Edison Medium Base |                 |
|    | 5.75"       | 10"       | Ships with 6' cord |                                                                                                                               | Satin Brass / SB               |                 |
|    | Canopy 4.5" |           |                    |                                                                                                                               | Canopy matches finish          |                 |