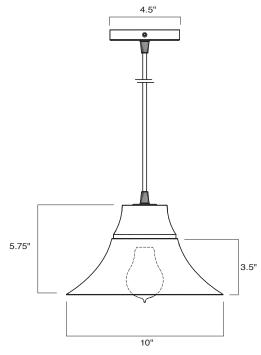

Product Name **Bell**Model Number **BEL** 

**Project Name** 

Fixture Type Quantity

BEL-BC-NG-AG-IN

INC-

9 \_ 2017

| Pr | oduct Name  | / Model / | Dimensions         | Mounting Options                                                                                                              | Finish Options                 | Lamping Options |
|----|-------------|-----------|--------------------|-------------------------------------------------------------------------------------------------------------------------------|--------------------------------|-----------------|
| В  | ell - BEL   |           |                    | Standard Black Cord / BC  Standard Copper / CO Aged Brass / AG Satin Brass / SB  Standard Incandescent / IN (1) 60 Watt Ediso |                                |                 |
|    | Height      | Width     | Overall Height     |                                                                                                                               | (1) 60 Watt Edison Medium Base |                 |
|    | 5.75"       | 10"       | Ships with 6' cord |                                                                                                                               | Satin Brass / SB               |                 |
|    | Canopy 4.5" |           |                    |                                                                                                                               | Canopy matches finish          |                 |