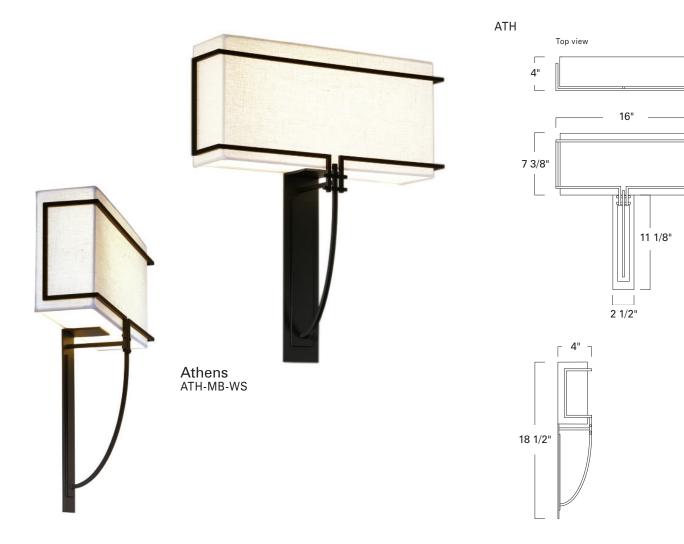

Athens Metro Series ATH

| Project Name |
|--------------|
| Fixture Type |
| Quantity     |

## **USA Made**

| L | F | D- |
|---|---|----|
|   |   |    |

| Product Name / Model / Dimensions |        |          | mensions   | Finish Options                       | Diffuser         | Lamping Options                                                   |
|-----------------------------------|--------|----------|------------|--------------------------------------|------------------|-------------------------------------------------------------------|
| Athens Metro Sconce - ATH         |        | Standard | Standard   | Standard                             |                  |                                                                   |
|                                   | Height | Width    | Projection | Matte Black / MB<br>Satin Brass / SB | White Shade / WS | LED                                                               |
| ATH                               | 18.5"  | 16"      | 4"         | outin Bruso / oB                     |                  | 4000lm, 3000K CCT, 90 CRI, 31 Watt<br>0-10VDC; Triac; ELV dimming |
|                                   |        |          |            |                                      |                  |                                                                   |