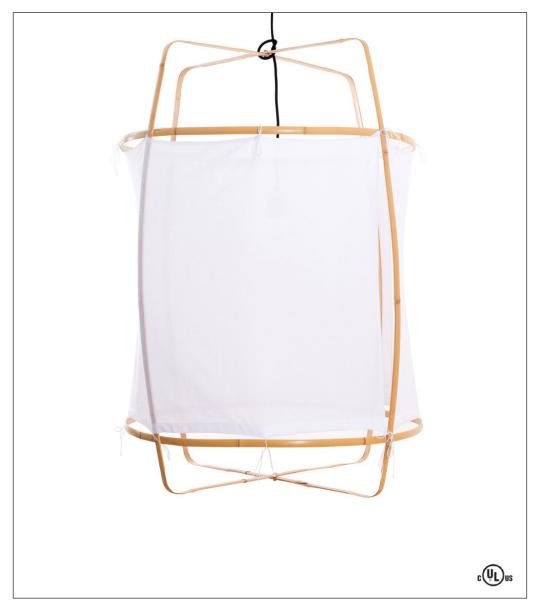

# Z2 Blond Bamboo CC Pendant

Design by: Ay Lin Heinen & Nelson Sepulveda

The Z2 Blond Bamboo CC pendant has a handcrafted blond bamboo frame sheathed in hand-woven white cotton sourced from India, which is tied to the frame by hand. The sheer quality of the delicately woven shade that envelopes much of the fixture filters the emitted light to create a gauzy glow. These fixtures are "handmade" in the truest sense of the word so longer lead-times may apply and slight variations in the profiles of each pendant may exist.

## 902-101-3-CC

Z2 Blond Bamboo CC Pendant

LED 1 x 10W WHT
White (Cotton Cover)

## Dimensions

Height 41.5" x Width 30.5"