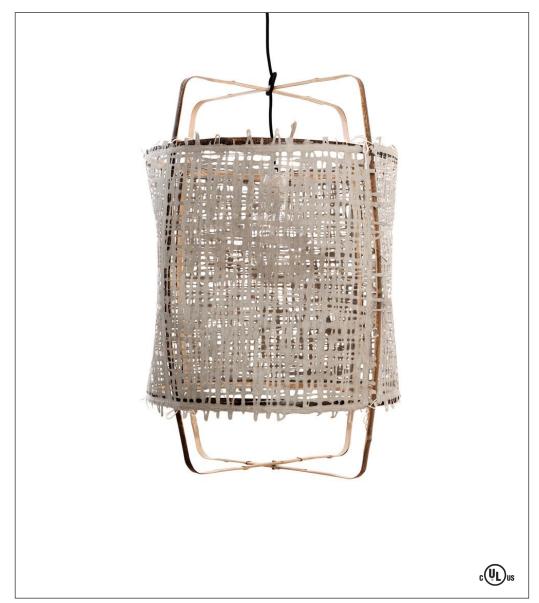

## **Z11 Black Paper Cover Pendant**

Design by: Ay Lin Heinen & Nelson Sepulveda

The Z11 Black Paper Cover pendant has a handcrafted black bamboo frame sheathed in handmade paper that leaves the upper and lower portions of the fixture uncovered for a luminous effect. The shade is available in black, natural or gray. The fixture is "handmade" in the truest sense of the word so longer lead-times may apply and slight variations in the profiles of each pendant may exist.

#### Shade color

Dimensions

Height 28.5" x Width 18.75"