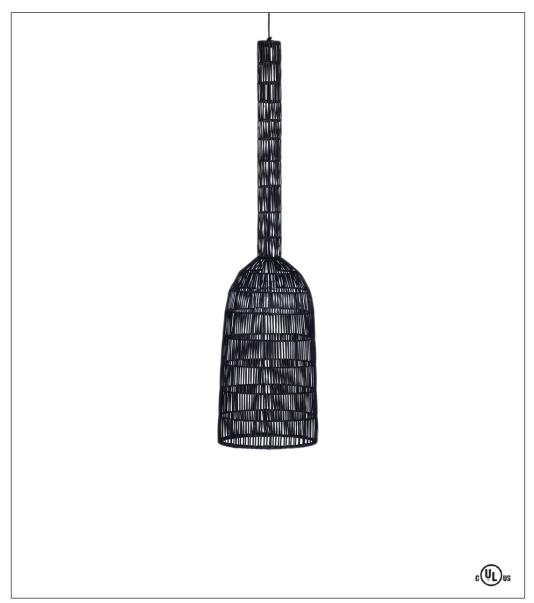

# **Umut 2R Pendant**

Design by: Ay Lin Heinen & Nelson Sepulveda

Elemental gourds exhibit shapes that call to mind a bygone era in many cultures but the profile is unmistakable still. The Umut 2R pendant evokes the feel of these sometimes straight, sometimes undulant large fruits, a number of which are edible. Made of black or natural rattan, the Umut 2R filters its emitted light to cast playful patterns on surrounding surfaces.

# Fixture as shown

402-100-1

Umut 2R Pendant

LED 1 x 10W

Black

# Dimensions

Height 45.25" x Width 14.5"