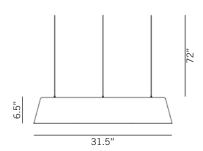

# Umbrella Pendant

It will never rain on your design parade with the Umbrella pendant, designed by Monica Förster, amongst your lighting choices. Available in pure white, graphite black and opal green painted acrylic with a matte acrylic diffuser, the top can be ordered fully painted or partially painted, the latter for 30% uplight.