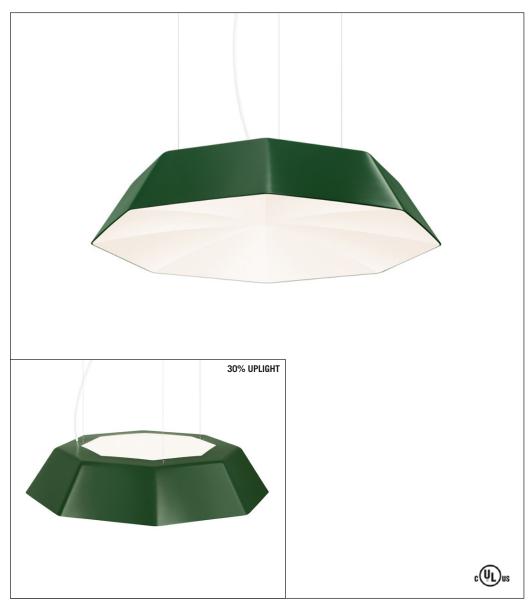

# Umbrella Pendant

It will never rain on your design parade with the Umbrella pendant, designed by Monica Förster, amongst your lighting choices. Available in pure white, graphite black and opal green painted acrylic with a matte acrylic diffuser, the top can be ordered fully painted or partially painted, the latter for 30% uplight.

#### Model

7880301 = White (Downlight) 7880306 = Black (Downlight) 7880312 = Green (Downlight) 7882301 = White (30% Uplight) 7882306 = Black (30% Uplight)

**7882312** = Green (30% Uplight) \*Cord: Clear