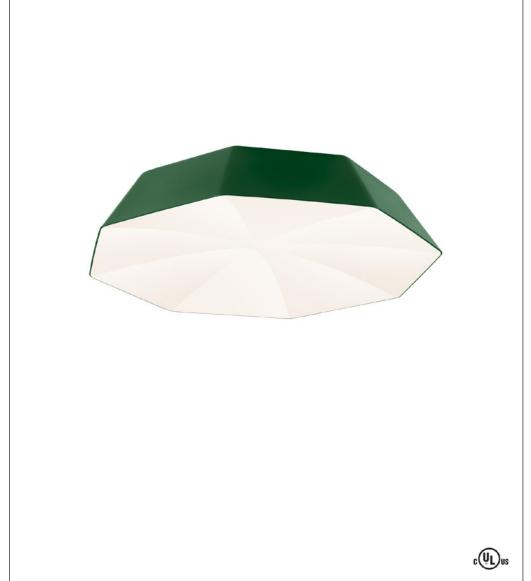

# Umbrella Ceiling

It will never rain on your design parade with the Umbrella ceiling, designed by Monica Förster, amongst your lighting choices. Available in pure white, graphite black and opal green painted acrylic with a matte acrylic diffuser.

#### Fixture as shown

| Tixtuic as shown    |  |         |  |       |  |  |
|---------------------|--|---------|--|-------|--|--|
| 7890312             |  | F       |  | GRN   |  |  |
| Umbrella<br>Ceiling |  | 4 x 36W |  | Green |  |  |