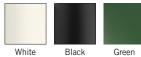

# Umbrella Ceiling

It will never rain on your design parade with the Umbrella ceiling, designed by Monica Förster, amongst your lighting choices. Available in pure white, graphite black and opal green painted acrylic with a matte acrylic diffuser.

#### Finish

WHT = White BLK = Black GRN = Green

#### **Finishes**

Design by: Monica Förster