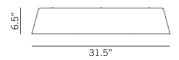

# Umbrella Ceiling

It will never rain on your design parade with the Umbrella ceiling, designed by Monica Förster, amongst your lighting choices. Available in pure white, graphite black and opal green painted acrylic with a matte acrylic diffuser.