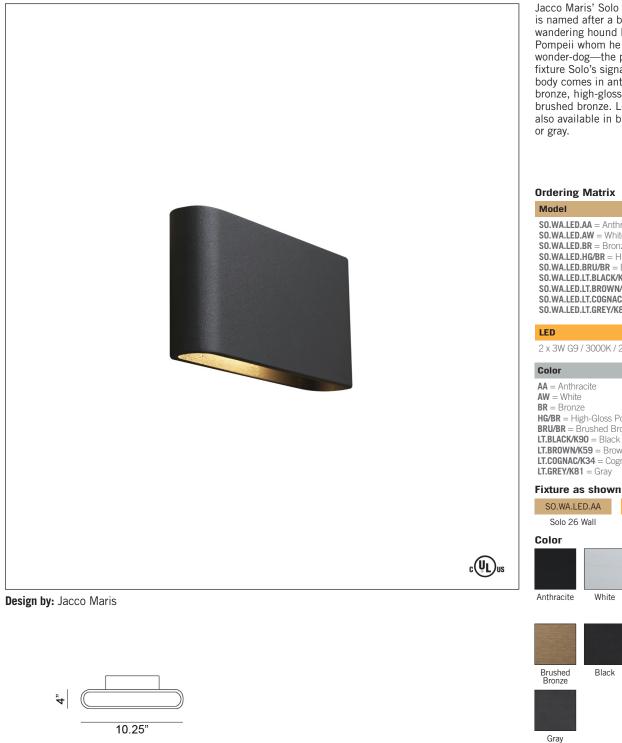

## Solo 26 Wall

Jacco Maris' Solo 26 wall fixture is named after a beloved dog, a wandering hound he found near Pompeii whom he called an Italian wonder-dog-the paw print on the fixture Solo's signature! The aluminum body comes in anthracite, white, bronze, high-gloss polished bronze or brushed bronze. Leather surfaces are also available in black, brown, cognac

**SO.WA.LED.AA** = Anthracite SO.WA.LED.AW = White SO.WA.LED.BR = Bronze SO.WA.LED.HG/BR = High-Gloss Polished Bronze SO.WA.LED.BRU/BR = Brushed Bronze SO.WA.LED.LT.BLACK/K90 = Black Leather SO.WA.LED.LT.BROWN/K59 = Brown Leather SO.WA.LED.LT.COGNAC/K34 = Cognac Leather SO.WA.LED.LT.GREY/K81 = Gray Leather

2 x 3W G9 / 3000K / 220 Lumens

HG/BR = High-Gloss Polished BronzeBRU/BR = Brushed Bronze LT.BROWN/K59 = Brown LT.COGNAC/K34 = Cognac