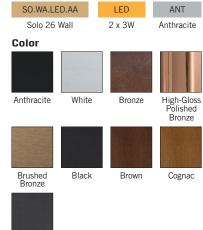

## Solo 26 Wall

Jacco Maris' Solo 26 wall fixture is named after a beloved dog, a wandering hound he found near Pompeii whom he called an Italian wonder-dog-the paw print on the fixture Solo's signature! The aluminum body comes in anthracite, white, bronze, high-gloss polished bronze or brushed bronze. Leather surfaces are also available in black, brown, cognac

**SO.WA.LED.AA** = Anthracite SO.WA.LED.AW = White SO.WA.LED.BR = Bronze SO.WA.LED.HG/BR = High-Gloss Polished Bronze SO.WA.LED.BRU/BR = Brushed Bronze SO.WA.LED.LT.BLACK/K90 = Black Leather SO.WA.LED.LT.BROWN/K59 = Brown Leather SO.WA.LED.LT.COGNAC/K34 = Cognac Leather SO.WA.LED.LT.GREY/K81 = Gray Leather

2 x 3W G9 / 3000K / 220 Lumens

HG/BR = High-Gloss Polished BronzeBRU/BR = Brushed Bronze LT.BROWN/K59 = Brown LT.COGNAC/K34 = Cognac