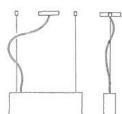

# Solo Pendant

Jacco Maris' Solo pendant is named after his beloved dog, a wandering hound he found near Pompeii whom he calls an Italian wonder-dog! The paw print on the fixture is Solo's signature! The material is either bronze or aluminum. The body in aluminum is powder coated in three available colors: anthracite, silver and white. The bronze body is patinated in brass. The fluorescent reflector provides a diffused light and the fixture is available in three sizes—60 cm, 100 cm and 140 cm—the largest of which is available with a dimmable fluorescent tube.