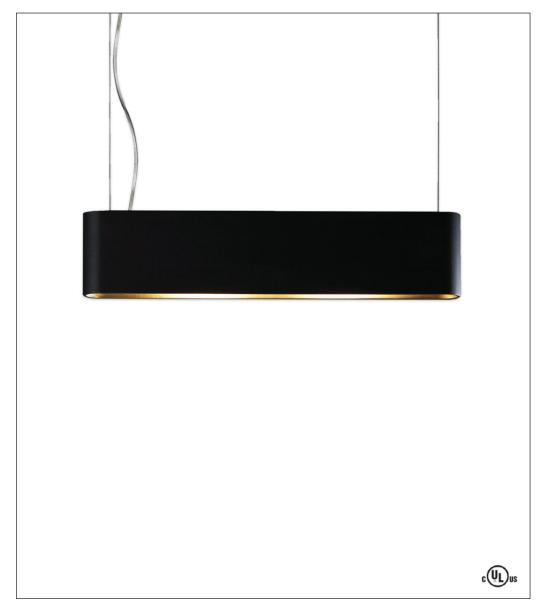

# Solo Pendant

Jacco Maris' Solo pendant is named after his beloved dog, a wandering hound he found near Pompeii whom he calls an Italian wonder-dog! The paw print on the fixture is Solo's signature! The material is either bronze or aluminum. The body in aluminum is powder coated in three available colors: anthracite, silver and white. The bronze body is patinated in brass. The fluorescent reflector provides a diffused light and the fixture is available in three sizes—60 cm, 100 cm and 140 cm—the largest of which is available with a dimmable fluorescent tube.

#### Fixture as shown

SOSU.60 Solo 60 Pendant

1 x 14W

Aluminum Anthracite