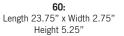

#### **Finishes**

Design by: Jacco Maris

100: Length 39.5" x Width 2.75" Height 5.25"

140: Length 55" x Width 2.75"