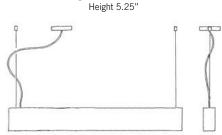

#### **Finishes**

Design by: Jacco Maris

100: Length 39.5" x Width 2.75" Height 5.25"

140: Length 55" x Width 2.75"