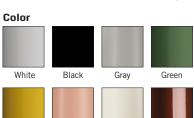

# Silo Wall

Who knew a grain silo could inspire such a kicky light fixture? That's exactly what Note Design Studio used for inspiration for Silo wall, a minimalist fixture that can only be described as industrial chic. Colors range from white, black, gray, green, yellow, apricot, invory, and copper. More RAL colors are available upon request.

#### Model

12030101US (White)

12030106US (Black)

12030111US (Gray) 12030112US (Green)

12030114US (Yellow)

12030117US (Apricot) 12030146US (Ivory)

12030178US (Copper)

#### Color

WHT = WhiteYEL = Yellow $\textbf{BLK} = \mathsf{Black}$ **APR** = Apricot  $\textbf{GRY} = \mathsf{Gray}$ IVO = Ivory **GRN** = Green CPR = Copper