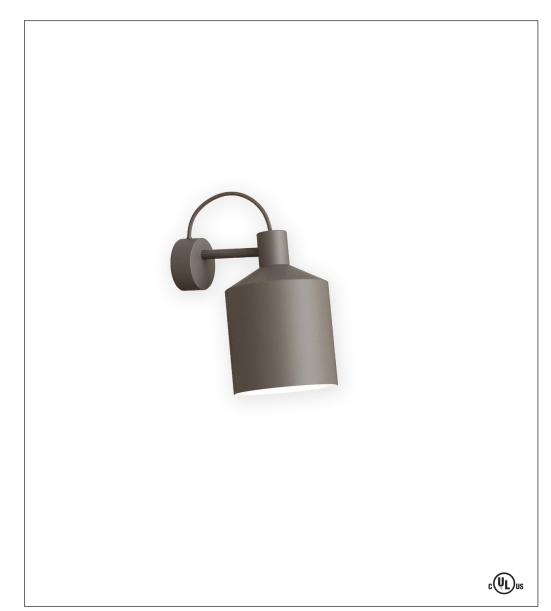

# Silo Wall

Who knew a grain silo could inspire such a kicky light fixture? That's exactly what Note Design Studio used for inspiration for Silo wall, a minimalist fixture that can only be described as industrial chic. Colors range from white, black, gray, green, yellow, apricot, invory, and copper. More RAL colors are available upon request.

### Fixture as shown

12030111US LED GRY Silo Wall 1 x 9W Gray

Yellow

Copper

Design by: Note Design Studio

Global Lighting

hello@globallighting.com | www.globallighting.com