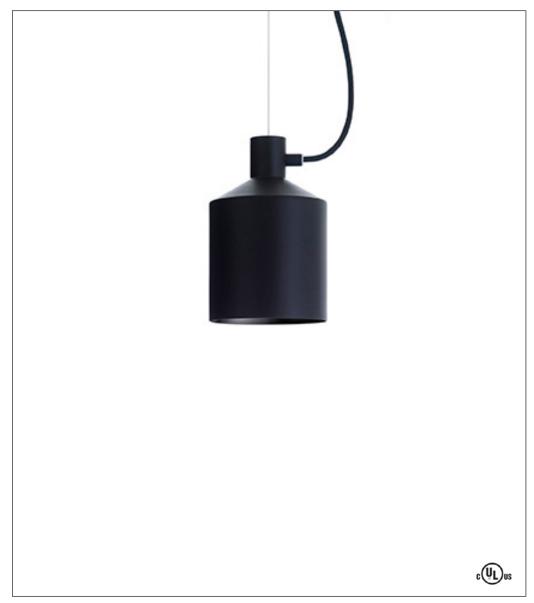

## Silo Pendant

Who knew a grain silo could inspire such a kicky light fixture? That's exactly what Note Design Studio used for inspiration for Silo pendant, a minimalist fixture that can only be described as industrial chic. Colors range from white, black and copper to chic shades of yellow and green, and other colors are available upon request.

### Fixture as shown

8205106 Silo Pendant

06 F lant 1 x 15W BLK Black