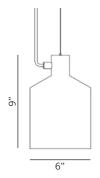

## Silo Pendant

Who knew a grain silo could inspire such a kicky light fixture? That's exactly what Note Design Studio used for inspiration for Silo pendant, a minimalist fixture that can only be described as industrial chic. Colors range from white, black and copper to chic shades of yellow and green, and other colors are available upon request.

### Fixture as shown

8205106 Silo Pendant

06 F lant 1 x 15W BLK Black