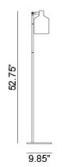

#### Fixture as shown

| 8208106    |  |
|------------|--|
| Silo Floor |  |

F 1 x 26W BLK Black