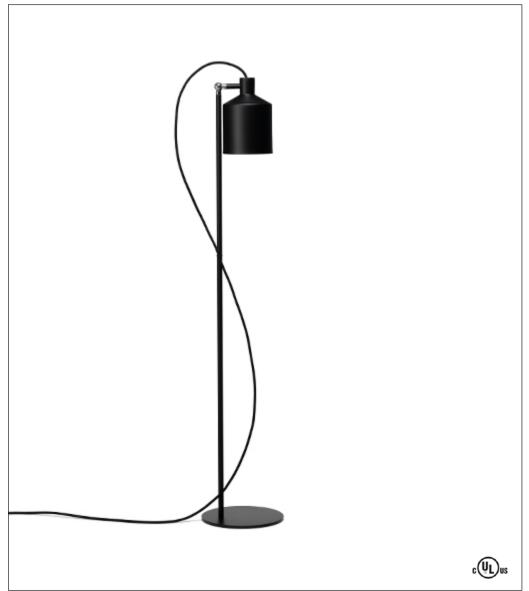

### Silo Floor

Who knew a grain silo could inspire such a kicky light fixture? That's exactly what Note Design Studio used for inspiration for the Silo floor lamp, a minimalist fixture that can only be described as industrial chic. Colors include white and black, and other colors are available upon request.