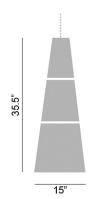

## Seia 98 Pendant

Design by: Maurizio Bernabei

Global Lighting

hello@globallighting.com | www.globallighting.com

Inject artistry and texture into a space with Bottega Intreccio's Seia 98 Pendant, a modular hanging light available in bright colors, natural finishes or traditional lacquers. Consisting of three tiers, its conical shade is handcrafted from 98 meters of bamboo wicker in the Italian village of Mogliano, by master artisans using the Renaissance-era intreccio weaving technique. Though its elemental beauty can certainly stand on its own, the Seia 98 has additional appeal in a group composition, where larger and smaller models showcase how each design interacts uniquely with light.