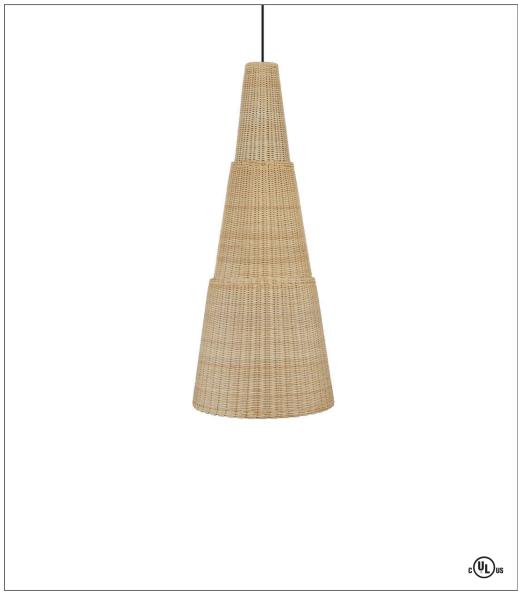

## Seia 98 Pendant

Design by: Maurizio Bernabei

Global Lighting

hello@globallighting.com | www.globallighting.com

Inject artistry and texture into a space with Bottega Intreccio's Seia 98 Pendant, a modular hanging light available in bright colors, natural finishes or traditional lacquers. Consisting of three tiers, its conical shade is handcrafted from 98 meters of bamboo wicker in the Italian village of Mogliano, by master artisans using the Renaissance-era intreccio weaving technique. Though its elemental beauty can certainly stand on its own, the Seia 98 has additional appeal in a group composition, where larger and smaller models showcase how each design interacts uniquely with light.

## Fixture as shown

Seia 98 Pendant

1 x 12W

Natural