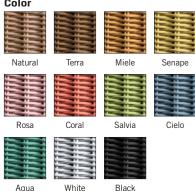

### Model

**L005.NAT** = Natural  $\textbf{L005.R0S} = \mathsf{Rosa}$ **L005.TER** = Terra L005.COR = Coral L005.MIE = Miele L005.SAL = SalviaLOO5.SEN = Senape LO05.CIE = Cielo **L005.AQU/GRE** = Aqua Green LOO5.WHT/LAC = White Lacquer LOO5.BLK/LAC = Black Lacquer

## Color $\mathbf{NAT} = \mathsf{Natural}$

ROS = RosaTER = Terra  $\mathbf{COR} = \mathbf{Coral}$ MIE = Miele SAL = Salvia **SEN** = Senape CIE = Cielo ACQ/GRE = Aqua Green

WHT/LAC = White Lacquer **BLK/LAC** = Black Lacquer

## Color