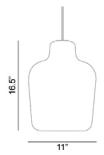

## Say My Name Pendant

Take note of the Say My Name pendant but not for its aesthetic beauty alone; give it a nod for representing a lively dialogue between the material and its maker, as both come together in a multifunctional design made of mouthblown Venetian glass in Italy. The beautiful gray color—available in either a glossy or a matt surface reflect the Nordic sky during the deepest hours of dark.