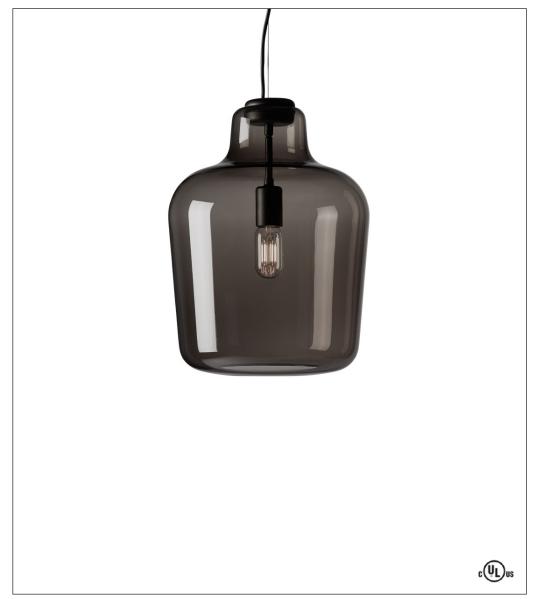

## Say My Name Pendant

Take note of the Say My Name pendant but not for its aesthetic beauty alone; give it a nod for representing a lively dialogue between the material and its maker, as both come together in a multifunctional design made of mouthblown Venetian glass in Italy. The beautiful gray color—available in either a glossy or a matt surface reflect the Nordic sky during the deepest hours of dark.

### **Ordering Matrix**

660 = Smoked Glossy Gray 661 = Smoked Matte Gray

#### Finish

SMK GLO GRY = Smoked Glossy Gray SMK MAT GRY = Smoked Matte Gray

#### **Finishes**

Smoked Glossy

**Design by:** Morten & Jonas