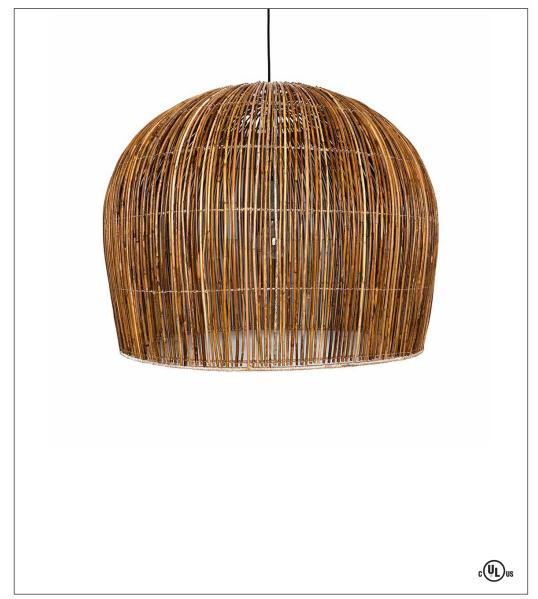

# Rattan Bell Large Pendant

Design by: Ay Lin Heinen & Nelson Sepulveda

Achieving weaves so close-knit a moire pattern sways through them when the material is as coarse as rattan. Proof that it is possible is the Rattan Bell Large pendant by Ay Illuminate, which is handcrafted by weavers who live in villages along the coast, the fish-net tying traditions of the area adding nimbleness to their abilities. The cottage industry in which they thrive is socially responsible, a hallmark of Ay Illuminate's commitment to sustainability. The Rattan Bell is also available in small.

# Fixture as shown

640.101.03

Rattan Bell Large Pendant

1 x 4.5W

NAT Natural

## Dimensions

Height 33.5" x Width 33.5"

Global Lighting

 $hello@globallighting.com \mid www.globallighting.com$ 