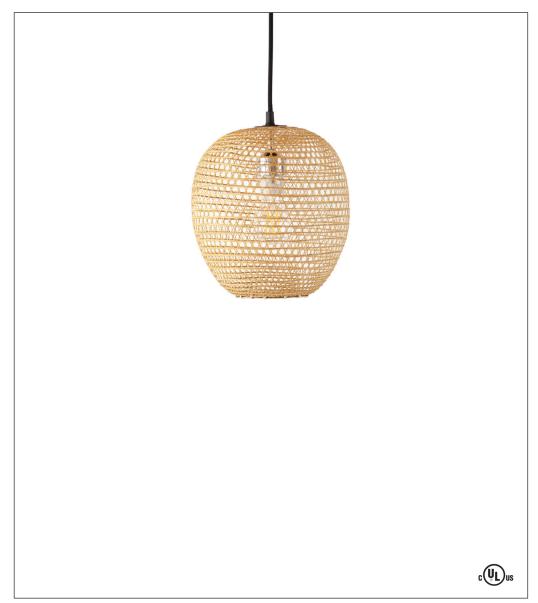

## Poy Small Pendant

Design by: Ay Lin Heinen & Nelson Sepulveda

The artisanal technique required to create the Poy Small pendant is an ancient Chinese tradition that was almost lost due to how labor intensive the process is. The Ay Illuminate fixture is woven from three double bamboo strands that create the swirling feel to the natural patterns achieved. The sophisticated treatment results in a pendant that looks extremely light and airy, though it is very sturdy and unexpectedly strong given the fact it is constructed without the use of a metal frame or glue.

## Natural

Shade color

**Dimensions** Height 10.5" x Width 9"

**Ordering Matrix**