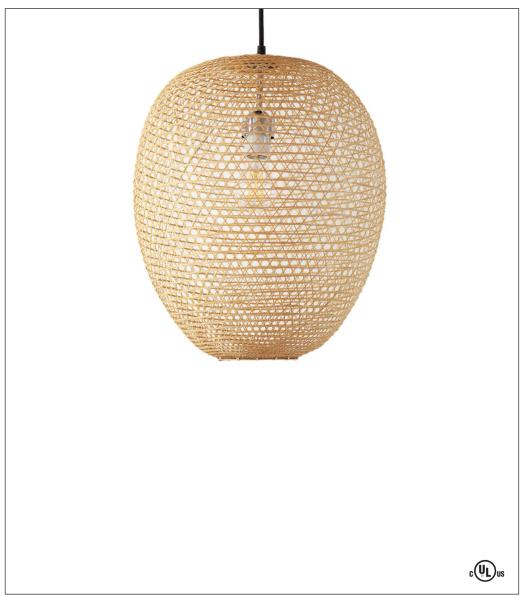

## Poy Large Pendant

Design by: Ay Lin Heinen & Nelson Sepulveda

The artisanal technique required to create the Poy Large pendant is an ancient Chinese tradition that was almost lost due to how labor intensive the process is. The Ay Illuminate fixture is woven from three double bamboo strands that create the swirling feel to the natural patterns achieved. The sophisticated treatment results in a pendant that looks extremely light and airy, though it is very sturdy and unexpectedly strong given the fact it is constructed without the use of a metal frame or glue.

## **Dimensions**

Natural

Height 16.75" x Width 14"