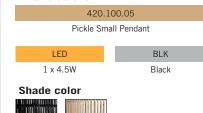

## **Ordering Matrix**

420.100.05 (Black) 420.101.05 (Natural)

1 x 4.5W E26, A19

### Shade color

**NAT** = Natural