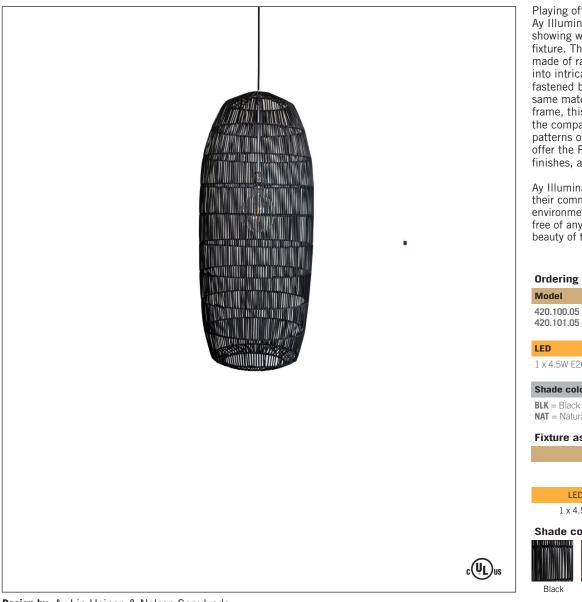

# **Pickle Small Pendant**

Design by: Ay Lin Heinen & Nelson Sepulveda

hello@globallighting.com | www.globallighting.com

Playing off its elongated shape, Ay Illuminate's sense of humor is showing with the name of this braided fixture. The Pickle Small pendant is made of rattan that has been woven into intricate rows, the vertical strips fastened by horizontal ribs of the same material. Draped over a metal frame, this pendant joins a long list of the company's light fixtures that cast patterns on surrounding surfaces. We offer the Pickle in natural and black finishes, and in a larger size.

Ay Illuminate keeps true to their commitment to protect the environment by producing this fixture free of any chemicals, preserving the beauty of these natural materials.

#### Fixture as shown

Dimensions Height 34.75" x Width 15.35"

Natura