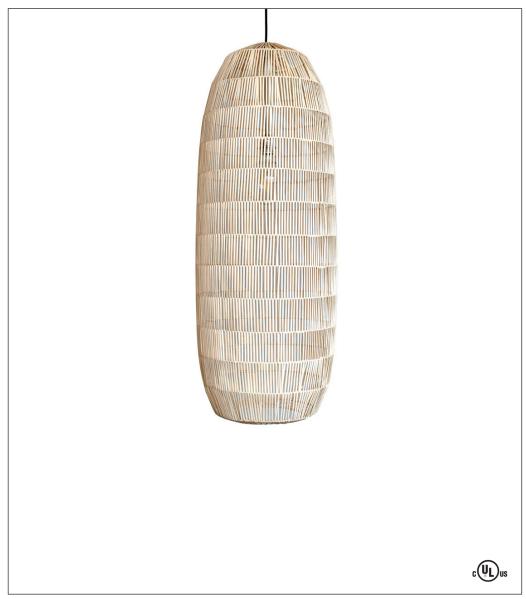

## Pickle Large Pendant

Design by: Ay Lin Heinen & Nelson Sepulveda

Playing off its elongated shape, Ay Illuminate's sense of humor is showing with the name of this braided fixture. The Pickle Large pendant is made of rattan that has been woven into intricate rows, the vertical strips fastened by horizontal ribs of the same material. Draped over a metal frame, this pendant joins a long list of the company's light fixtures that cast patterns on surrounding surfaces. We offer the Pickle in natural and black finishes, and in a smaller size.

#### 420.101.10

Pickle Large Pendant

1 x 4.5W

NAT Natural

#### **Dimensions**

Height 41.75" x Width 15.75"

Global Lighting

hello@globallighting.com | www.globallighting.com

404.876.1064