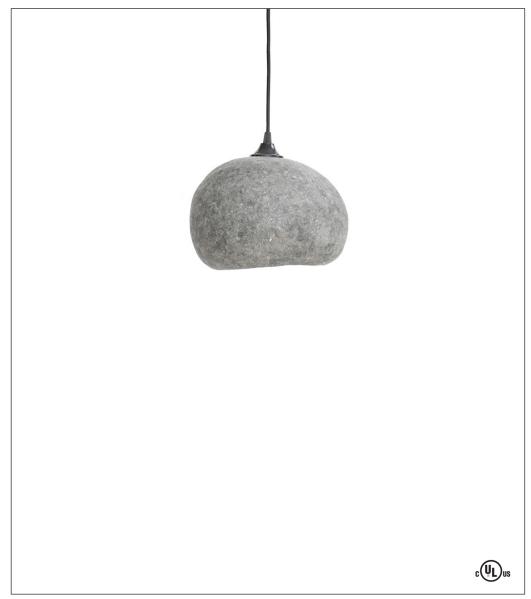

## Pebble Small Pendant

Design by: Ay Lin Heinen & Nelson Sepulveda

It's not unusual for small stones to be involved in changing the course of history, and the Pebble Small pendant by Ay Illuminate is the latest iteration of this. The simple pod-like design rewrites the rules when it comes to materials, as it may look like stone but it is made of recycled cartons. The coal-colored, gray or terracotta surface of the molded material has a subtle texture for added interest. We also offer the Pebble in medium and large pendants.

## 180.102.01

Pebble Small Pendant

GRY 1 x 4.5W

## **Shade color**

Gray

**Dimensions** 

Length: 10.5" x Width 8.25" x Height 6.75"

Global Lighting

hello@globallighting.com | www.globallighting.com