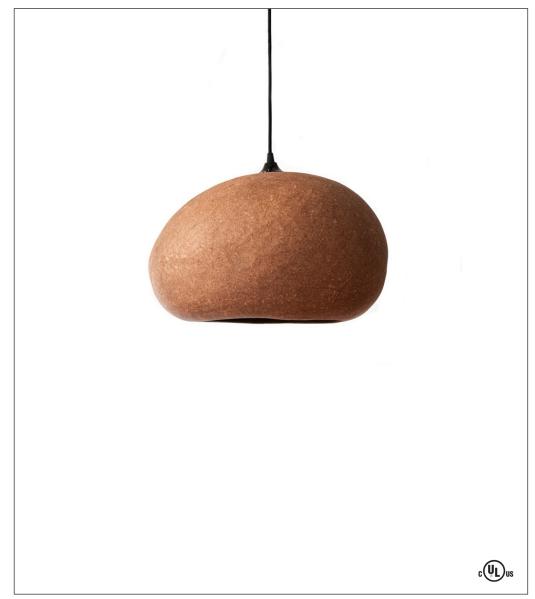

## Pebble Large Pendant

Design by: Ay Lin Heinen & Nelson Sepulveda

It's not unusual for small stones to be involved in changing the course of history, and the Pebble Large pendant by Ay Illuminate is the latest iteration of this. The simple pod-like design rewrites the rules when it comes to materials, as it may look like stone but it is made of recycled cartons. The coal-colored, gray or terracotta surface of the molded material has a subtle texture for added interest. We also offer the Pebble in small and medium pendants.

## 180.104.03

Pebble Large Pendant

LED 1 x 4.5W

### Shade color

TER

Terracotta

## Dimensions

Length: 17.75" x Width 14" x Height 9.75"

Global Lighting

425 Peachtree Hills Ave. NE #3 Atlanta, GA 30305 404.876.1064 sales@illumco.com