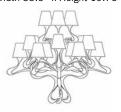

# Ode 1647 Chandelier

Design by: Jacco Maris

15 LIGHTS: Width 41.5" x Height 39.5"

9 LIGHTS: Width 33.5" x Height 19.75"

The Ode 1647 is an homage to 17th-century chandeliers, serving as a lyrical reference to those graceful forms. The silvery high-pressure hose curling into 15-light or 9-light configurations is topped with velveteen shades.

#### Model

**OD15CH** - fifteen lights **ODO9CH** - Nine lights