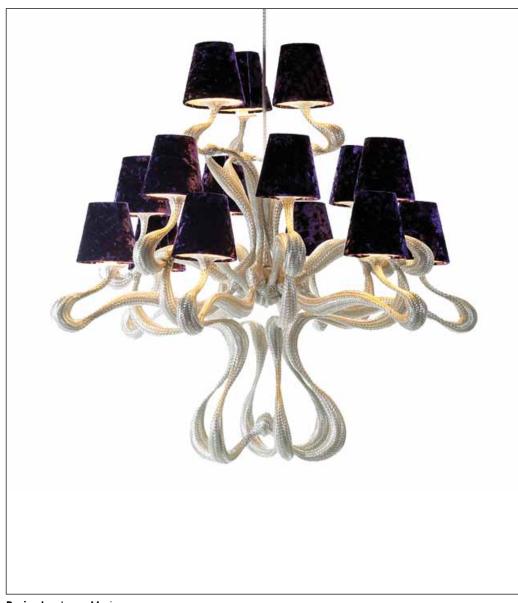

# Ode 1647 Chandelier

Design by: Jacco Maris

15 LIGHTS: Width 41.5" x Height 39.5"

9 LIGHTS: Width 33.5" x Height 19.75"

The Ode 1647 is an homage to 17th-century chandeliers, serving as a lyrical reference to those graceful forms. The silvery high-pressure hose curling into 15-light or 9-light configurations is topped with velveteen shades.

### Fixture as shown

OD15CH JM0112 Ode 1647 Grape