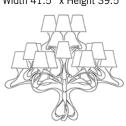

# Ode 1647 Chandelier

Design by: Jacco Maris

15 LIGHTS: Width 41.5" x Height 39.5"

9 LIGHTS: Width 33.5" x Height 19.75"

The Ode 1647 is an homage to 17th-century chandeliers, serving as a lyrical reference to those graceful forms. The silvery high-pressure hose curling into 15-light or 9-light configurations is topped with velveteen shades.

#### Model

**OD15CH** - fifteen lights **ODO9CH** - Nine lights