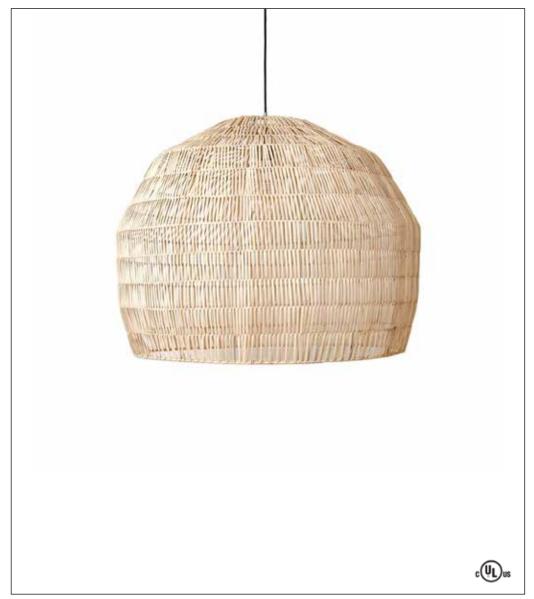

# Nama 3 Pendant

Design by: Ay Lin Heinen & Nelson Sepulveda

Ay Illuminate has taken the rattan esteemed by the 1960's counterculture and given it a hot new shape with the Nama 3 pendant in natural or black, in Global Lighting's Ethos Collection. The secret to its success is the quality of the linear weaves. One look at the dexterous shadows this fixture will throw onto surrounding surfaces will have you saying, "Cool, man!"

### Fixture as shown

413.101.03 Nama 3 Pendant

#### **Dimensions**

Height 22.75" x Width 28.5"