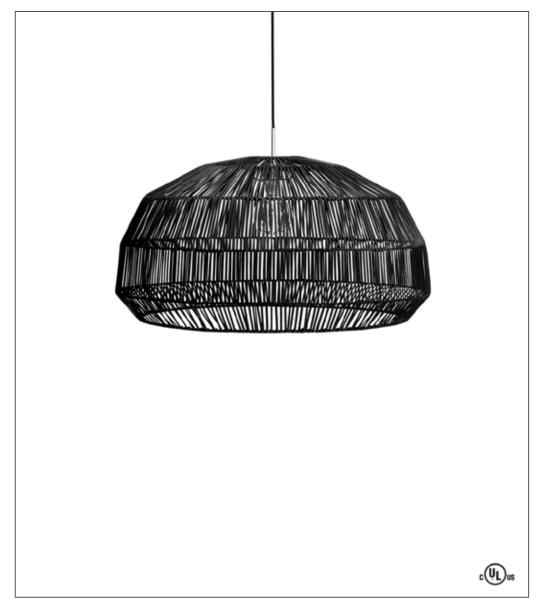

## Nama 1 Pendant

Design by: Ay Lin Heinen & Nelson Sepulveda

Ay Illuminate has taken the rattan esteemed by the 1960's counterculture and given it a hot new shape with the Nama 1 pendant in natural or black, in Global Lighting's Ethos Collection. The secret to its success is the quality of the linear weaves. One look at the dexterous shadows this fixture will throw onto surrounding surfaces will have you saying, "Cool, man!"

#### Fixture as shown

411.100.01 Nama 1 Pendant

#### **Dimensions**

Height 14.5" x Width 28.5"