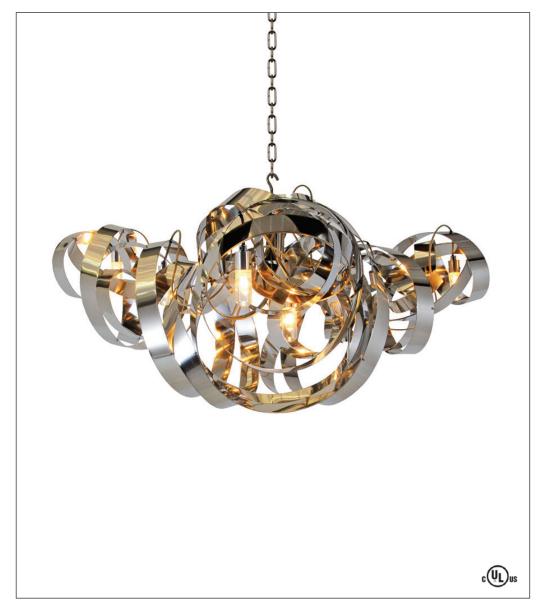

# Montone Triangle Chandelier

This artful ribbon of metal encircling its luminescence comes in 14-light, 9-light, 7-light and 5-light configurations. The Montone can be ordered bespoke.

# MN09CH.T Montone Triangle

High Gloss