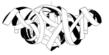

# Montone Triangle Chandelier

This artful ribbon of metal encircling its luminescence comes in 14-light, 9-light, 7-light and 5-light configurations. The Montone can be ordered bespoke.

# MN09CH.T Montone Triangle

High Gloss