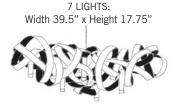

# Montone Triangle Chandelier

This artful ribbon of metal encircling its luminescence comes in 14-light, 9-light, 7-light and 5-light configurations. The Montone can be ordered bespoke.

# Model

MN14CH.T - Fourteen lights MN09CH.T - Nine lights

MN07CH.T - Seven lights MN05CH.T - Five lights

14 x 3W G9 - 120V 9 x 3W G9 - 120V

6 x 3W G9 - 120V