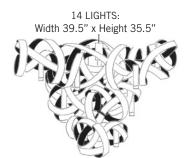

# Montone Triangle Chandelier

This artful ribbon of metal encircling its luminescence comes in 14-light, 9-light, 7-light and 5-light configurations. The Montone can be ordered bespoke.

# Model

MN14CH.T - Fourteen lights MN09CH.T - Nine lights

MN07CH.T - Seven lights MN05CH.T - Five lights

14 x 3W G9 - 120V 9 x 3W G9 - 120V

6 x 3W G9 - 120V