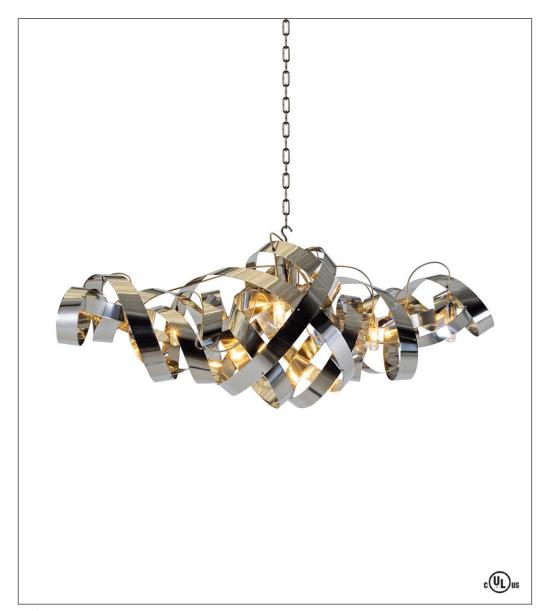

## Montone Oval Chandelier

Design by: Jacco Maris

The Montone oval chandelier is a study in the graceful fluidity of manipulated steel. The artful ribbon of metal encircling its luminescence comes in 10-light, 8-light and 6-light configurations.

#### Fixture as shown

#### MN06CH.0

HG High Gloss Montone Oval