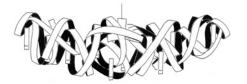

## Montone Oval Chandelier

Design by: Jacco Maris

The Montone oval chandelier is a study in the graceful fluidity of manipulated steel. The artful ribbon of metal encircling its luminescence comes in 10-light, 8-light and 6-light configurations.

#### MN06CH.0

HG High Gloss Montone Oval