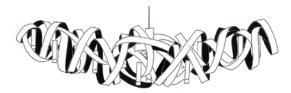

## Montone Oval Chandelier

Design by: Jacco Maris

The Montone oval chandelier is a study in the graceful fluidity of manipulated steel. The artful ribbon of metal encircling its luminescence comes in 10-light, 8-light and 6-light configurations.