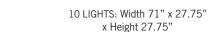

#### Model

MN10CH.0 - Ten lights MN08CH.0 - Eight lights MN06CH.0 - Six lights

10 x 3W G9 - 120V 8 x 3W G9 - 120V 6 x 3W G9 - 120V