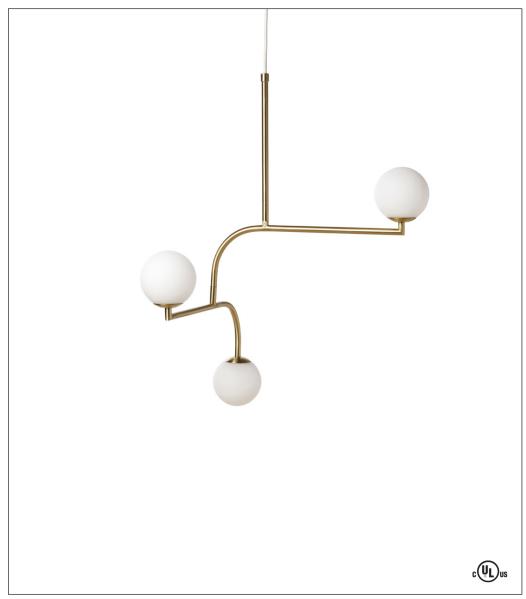

## Mobil 70 Pendant

The design of the Mobil 70 Pendant, by Monika Mulder for Pholc, began with this challenge: "Give me a lamp that will look great in a New York loft"! Using metal tubes and globes of opal glass, Mulder thought of the typical New York balcony railings in black metal and the round streetlights on the Brooklyn Bridge. "Working with these ingredients, the fixture came to life," she notes. Available in brushed brass, matte black or matte nickel finishes on the metal, this fixture is like a mobile when it is turned, thus the name.

## Fixture as shown

510138

Mobil 70 Pendant