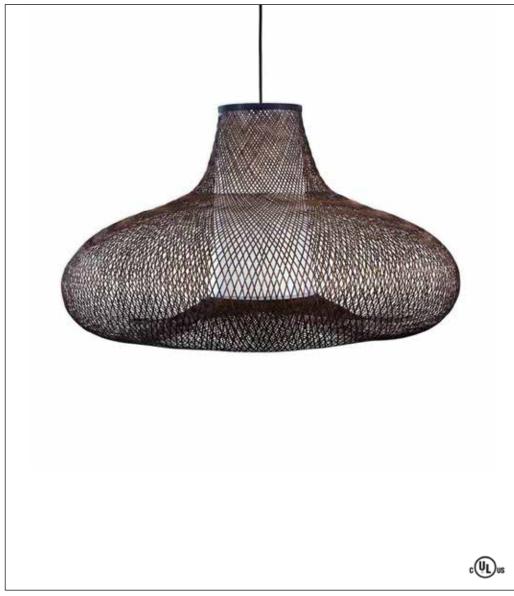

# May Large Pendant

Design by: Ay Lin Heinen & Nelson Sepulveda

Global Lighting

You'll wish you may, you'll wish you might have the wish you wished tonight, particularly if your desire is to switch on the May small pendant by Ay Illuminate gleaming like a star overhead. The fixture with its oblong braided bamboo shade fitted with a diffuser, in Global Lighting's Ethos Collection, will bring a dreamy quality to any space whether a natural or a brown finish is chosen.

### Fixture as shown

720.020.03

May Large Pendant

Shade color

Brown