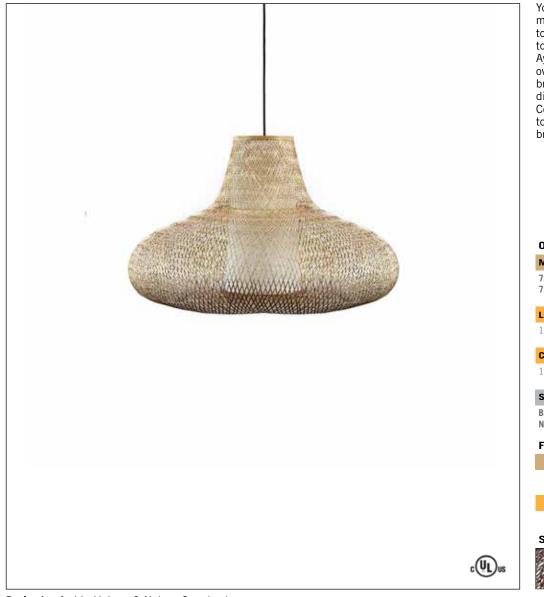

# May Small Pendant

Design by: Ay Lin Heinen & Nelson Sepulveda

You'll wish you may, you'll wish you might have the wish you wished tonight, particularly if your desire is to have the May small pendant by Ay Illuminate gleaming like a star overhead. The fixture with its oblong braided bamboo shade fitted with a diffuser, in Global Lighting's Ethos Collection, will bring a dreamy quality to any space whether a natural or a brown finish is chosen.

### Fixture as shown

720.101.01

May Small Pendant

Natural

NAT

Dimensions Height 16.75" x Width 27.75"