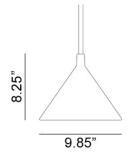

## Lumo Pendant

Design by: Thomas Bernstrand

Made of painted die-cast aluminum, the Lumo Pendant, designed by Thomas Bernstrand for Zero Interior, features a pared-down profile and is available in black, orange, gray, green, and gray-brown; and can be ordered in custom colors upon request. A matte acrylic diffuser softens the glow of the illumination wafting from this fixture, the tone of the light influenced by the color of the shade from which it radiates.