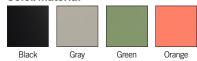

## Lumo Pendant

Design by: Thomas Bernstrand

Made of painted die-cast aluminum, the Lumo Pendant, designed by Thomas Bernstrand for Zero Interior, features a pared-down profile and is available in black, orange, gray, green, and gray-brown; and can be ordered in custom colors upon request. A matte acrylic diffuser softens the glow of the illumination wafting from this fixture, the tone of the light influenced by the color of the shade from which it radiates.

### Model

12131106US (Black) 12131111US (Gray) 12131112US (Green) 12131141US (Orange) 12131166US (Brown-Gray)

\*Cord Color: Black or White

#### Color/Material

**BLK** = Black **GRY** = Gray

**GRN** = Green **ORG** = Orange

**GRY/BRN** = Gray-Brown