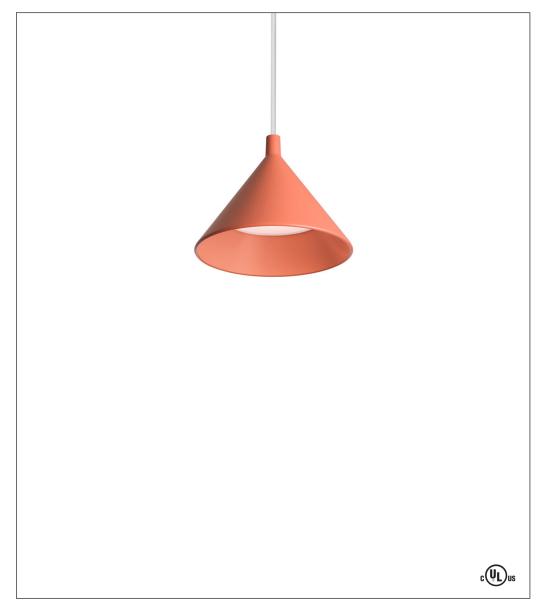

## Lumo Pendant

Design by: Thomas Bernstrand

Made of painted die-cast aluminum, the Lumo Pendant, designed by Thomas Bernstrand for Zero Interior, features a pared-down profile and is available in black, orange, gray, green, and gray-brown; and can be ordered in custom colors upon request. A matte acrylic diffuser softens the glow of the illumination wafting from this fixture, the tone of the light influenced by the color of the shade from which it radiates.

#### Fixture as shown

12131141US Lumo Pendant LED ORG 1 x 6.5W Orange Color/Material

Brown-Gray