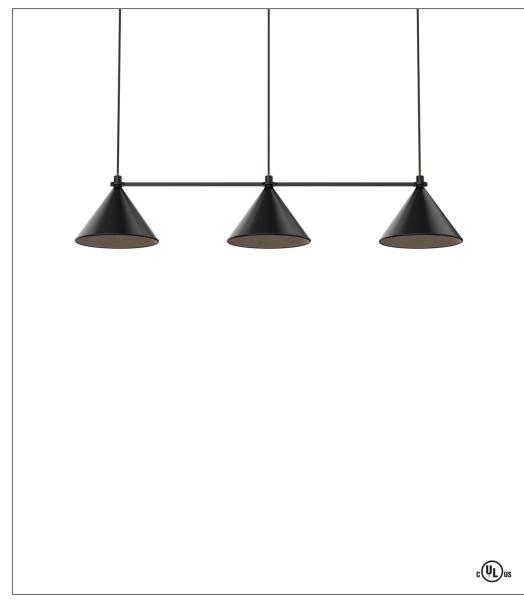

## Lumo Trio Pendant

Design by: Thomas Bernstrand

Global Lighting Made of painted die-cast aluminum, the Lumo Trio Pendant, designed by Thomas Bernstrand for Zero Interior, has three shades suspended from the ceiling connected by a slim horizontal bar. The pared-down profile is available in black, orange, gray, green, and gray-brown; and can be ordered in custom colors upon request. Matte acrylic diffusers soften the glow of the illumination wafting from this fixture, the tone of the light influenced by the color of the shade from which it radiates.