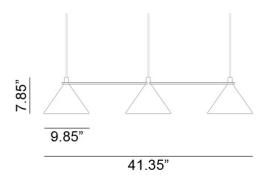

## **Ordering Matrix** Model 3X-12131106US-TRI0 (Black) 3X-12131111US-TRIO (Gray) 3X-12131112US-TRIO (Green) 3X-12131141US-TRIO (Orange) 3X-12131166US-TRIO (Brown-Gray) \*Cord Color: Black or White LED 3 x 6.5W GU10 Bulb / 3000K / 500 Lumens Color/Material **BLK** = Black **GRY** = Gray **GRN** = Green **ORG** = Orange **GRY/BRN** = Gray-Brown Fixture as shown 3X-12131106US-TRIO Lumo Trio Pendant LED BLK