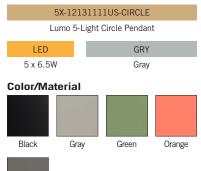

#### Model

5X-12131106US-CIRCLE (Black) 5X-12131111US-CIRCLE (Gray) 5X-12131112US-CIRCLE (Green) 5X-12131141US-CIRCLE (Orange) 5X-12131166US-CIRCLE (Brown-Gray) \*Cord Color: Black or White

#### LED

5 x 6.5W GU10 Bulb / 3000K / 500 Lumens 120V / Dimmable

## Color/Material

BLK = Black GRY = Gray GRN = Green ORG = Orange GRY/BRN = Gray-Brown