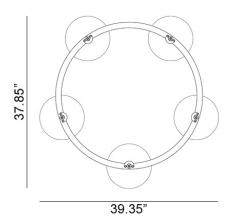

# Lumo 5-Light Circle Pendant

Design by: Thomas Bernstrand

Global Lighting Made of painted die-cast aluminum, the Lumo 5-Light Circle Pendant, designed by Thomas Bernstrand for Zero Interior, has three shades suspended from the ceiling connected by a slim circlet made of curved bars. The pared-down profile is available in black, orange, gray, green, and gray-brown; and can be ordered in custom colors upon request. Matte acrylic diffusers soften the glow of the illumination wafting from this fixture, the tone of the light influenced by the color of the shade from which it radiates.