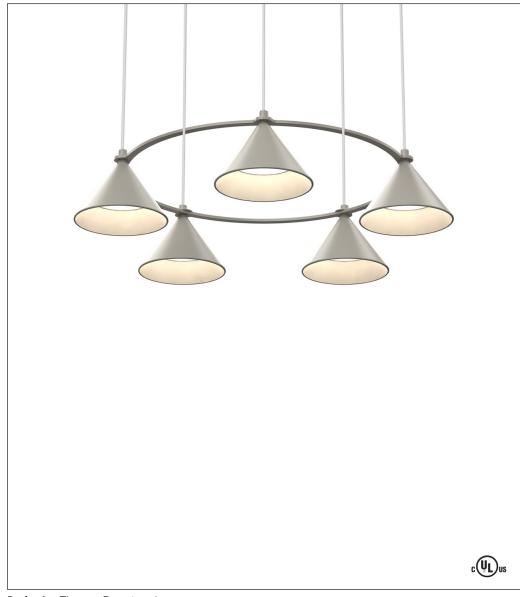

# Lumo 5-Light Circle Pendant

Design by: Thomas Bernstrand

Global Lighting Made of painted die-cast aluminum, the Lumo 5-Light Circle Pendant, designed by Thomas Bernstrand for Zero Interior, has three shades suspended from the ceiling connected by a slim circlet made of curved bars. The pared-down profile is available in black, orange, gray, green, and gray-brown; and can be ordered in custom colors upon request. Matte acrylic diffusers soften the glow of the illumination wafting from this fixture, the tone of the light influenced by the color of the shade from which it radiates.