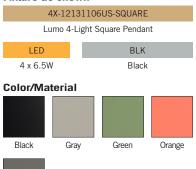

## **Ordering Matrix**

#### Model

4X-12131106US-SQUARE (Black) 4X-12131111US-SQUARE (Gray) 4X-12131112US-SQUARE (Green) 4X-12131141US-SQUARE (Orange) 4X-12131166US-SQUARE (Brown-Gray) \*Cord Color: Black or White

#### LED

4 x 6.5W GU10 Bulb / 3000K / 500 Lumens 120V / Dimmable

# Color/Material

BLK = Black GRY = GrayGRN = Green**ORG** = Orange GRY/BRN = Gray-Brown