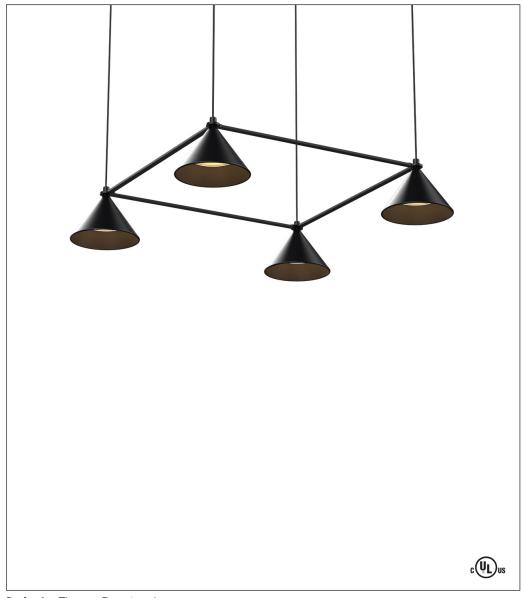

# Lumo 4-Light Square Pendant

Design by: Thomas Bernstrand

33.75"

Made of painted die-cast aluminum, the Lumo 4-Light Square Pendant, designed by Thomas Bernstrand for Zero Interior, has three shades suspended from the ceiling connected by a slim square made of horizontal bars. The pared-down profile is available in black, orange, gray, green, and gray-brown; and can be ordered in custom colors upon request. Matte acrylic diffusers soften the glow of the illumination wafting from this fixture, the tone of the light influenced by the color of the shade from which it radiates.