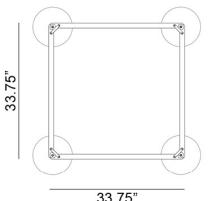

# Lumo 4-Light Square Pendant

Design by: Thomas Bernstrand

33.75"

Made of painted die-cast aluminum, the Lumo 4-Light Square Pendant, designed by Thomas Bernstrand for Zero Interior, has three shades suspended from the ceiling connected by a slim square made of horizontal bars. The pared-down profile is available in black, orange, gray, green, and gray-brown; and can be ordered in custom colors upon request. Matte acrylic diffusers soften the glow of the illumination wafting from this fixture, the tone of the light influenced by the color of the shade from which it radiates.