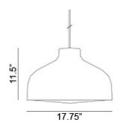

### Lens Pendant

Gazing at an architect's style-set through the Lens pendant, designed by Jens Fager, will make it clear that the classically clean look has got a shot at brilliance. In painted aluminum, the fixture has a matte acrylic diffuser for emitting soft pools of glowing light.

### Fixture as shown

8100506 Lens Pendant 1 x 40W

BLK Black