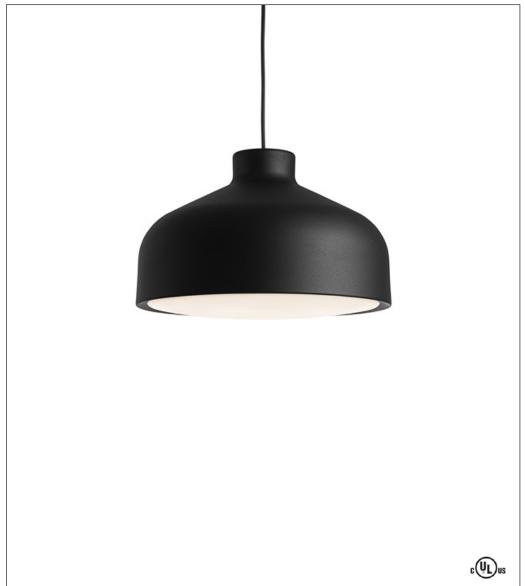

### Lens Pendant

Gazing at an architect's style-set through the Lens pendant, designed by Jens Fager, will make it clear that the classically clean look has got a shot at brilliance. In painted aluminum, the fixture has a matte acrylic diffuser for emitting soft pools of glowing light.

### **Finishes**

Black

Design by: Jens Fager