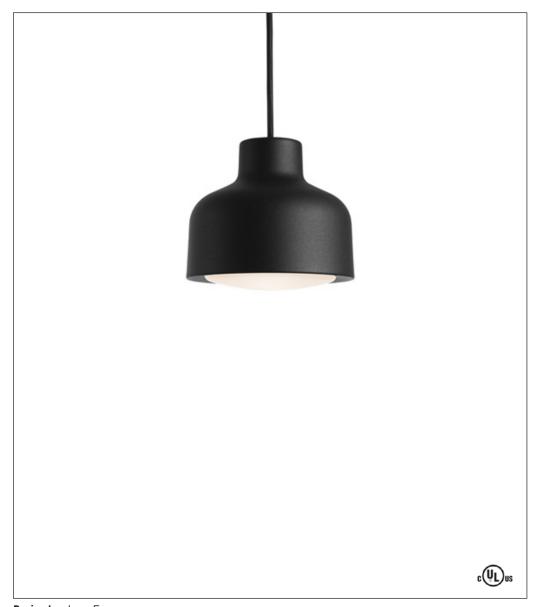

### Lens Compact Pendant

Gazing at an architect's style-set through the Lens Compact pendant, a little brother to the larger sized pendant designed by Jens Fager, will make it clear that the classically clean look has got a shot at brilliance. In painted aluminum, the fixture has a matte acrylic diffuser for emitting soft pools of glowing light.

### Finishes

Design by: Jens Fager

Global Lighting