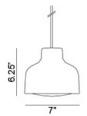

### Lens Compact Pendant

Gazing at an architect's style-set through the Lens Compact pendant, a little brother to the larger sized pendant designed by Jens Fager, will make it clear that the classically clean look has got a shot at brilliance. In painted aluminum, the fixture has a matte acrylic diffuser for emitting soft pools of glowing light.

### Finishes

Design by: Jens Fager

Global Lighting