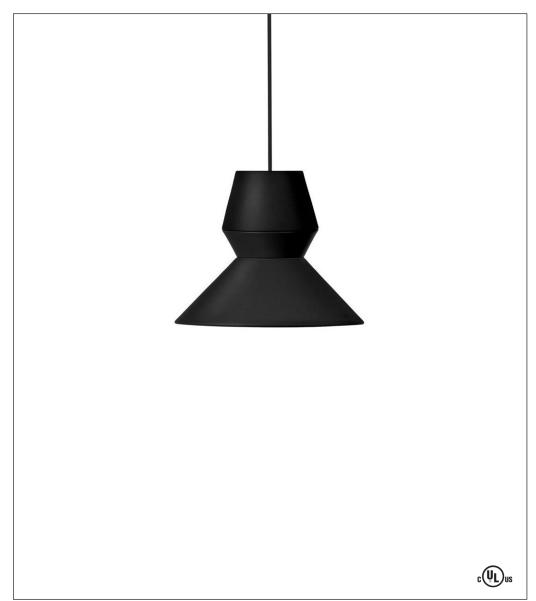

### Ili Ili Prom Queen Pendant

Design by: Filip Despot, Ivana Pavic & Tihana Taraba

Ili Ili, which means either/or, is a series of modular fixtures in three geometrically straightforward shapes. The Ili Ili Prom Queen pendant is one of these, its flared body handmade from powder-coated aluminum. Tihana Taraba, Ivana Pavic and Filip Despot of Grupa Products designed the clever fixtures that are perfect for hanging in rows or for grouping in its different configurations. Two other shapes in the Ili Ili family that we offer are the Gone Fishing and the Nighty Night, and each of these are available in white, black or gray.

## Black **Dimensions**

Height 11" x Width 12.5"

Gray

Global Lighting