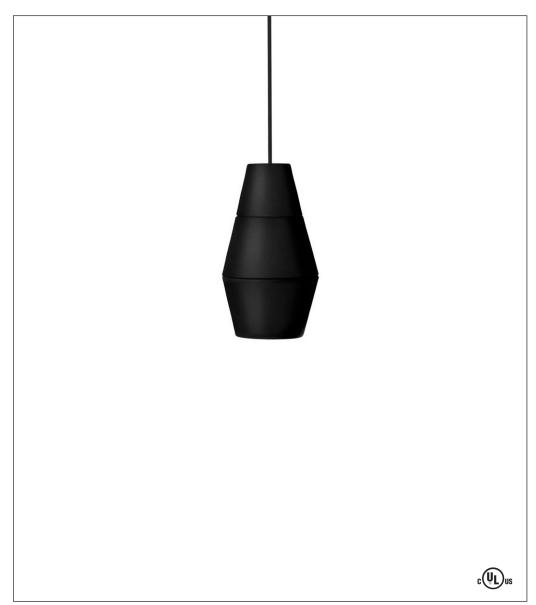

## Ili Ili Nighty Night Pendant

Design by: Filip Despot, Ivana Pavic & Tihana Taraba

Ili Ili, which means either/or, is a series of modular fixtures in three geometrically straightforward shapes. The Ili Ili Nighty Night pendant is one of these, its convex body handmade from powder-coated aluminum. Tihana Taraba, Ivana Pavic and Filip Despot of Grupa Products designed the clever fixtures that are perfect for hanging in rows or for grouping in its different configurations. Two other shapes in the Ili Ili family are the Prom Queen and the Gone Fishing, and each of these are available in white, black or gray.

#### **Dimensions**

Black

Shade

Height 12.75" x Width 7.25"

Gray

Global Lighting

425 Peachtree Hills Ave. NE #3 Atlanta, GA 30305 404.876.1064 sales@illumco.com