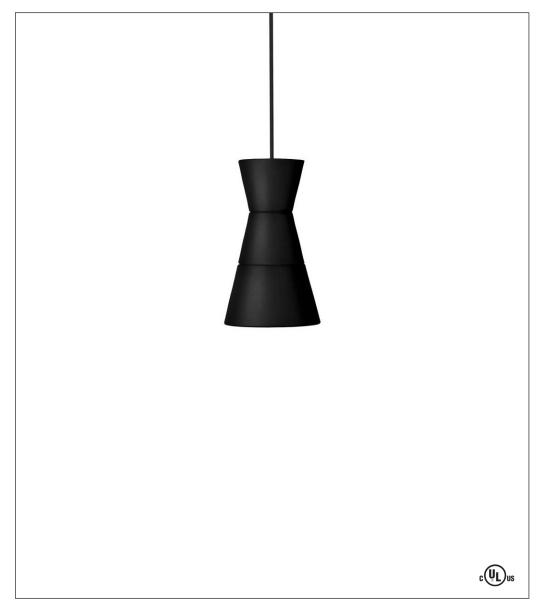

## Ili Ili Gone Fishing Pendant

Design by: Filip Despot, Ivana Pavic & Tihana Taraba

Ili Ili, which means either/or, is a series of modular fixtures in three geometrically straightforward shapes. The Ili Ili Gone Fishing pendant is one of these, its cinched shape handmade from powder-coated aluminum. Tihana Taraba, Ivana Pavic and Filip Despot of Grupa Products designed the clever fixtures that are perfect for hanging in rows or for grouping in its different configurations. Two other shapes in the Ili Ili family that we offer are the Prom Queen and the Nighty Night, and each of these are available in white, black or gray.

#### **Dimensions**

Black

Shade

Height 12" x Width 7.25"

Gray