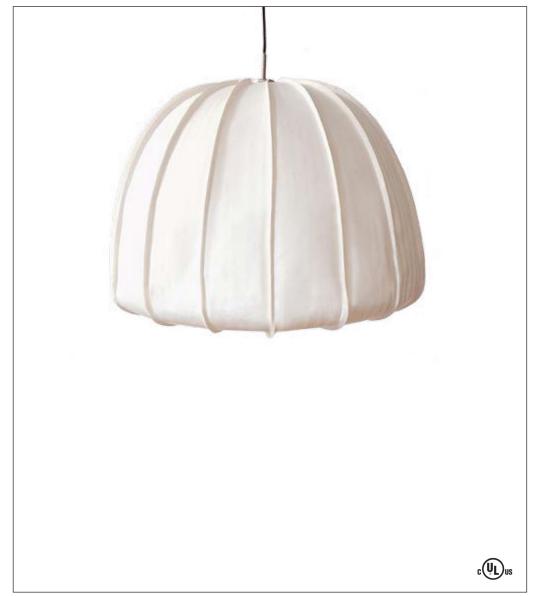

## Hozuki Large Pendant

Design by: Ay Lin Heinen & Nelson Sepulveda

Elegance and simplicity come together in the Hozuki Large pendant by Ay Illuminate. Inspired by the lantern flower, the entire shade is made and formed completely out of paper, without any metal construction. Made by local artisans in the Philippines, the Hozuki is also available in a large pendant.

### Fixture as shown

170.101.10 Hozuki Large Pendant

LED 1 x 4.5W

WHT

### **Dimensions**

Height 19.75" x Width 24.75"

Global Lighting

 $hello@globallighting.com \mid www.globallighting.com$ 