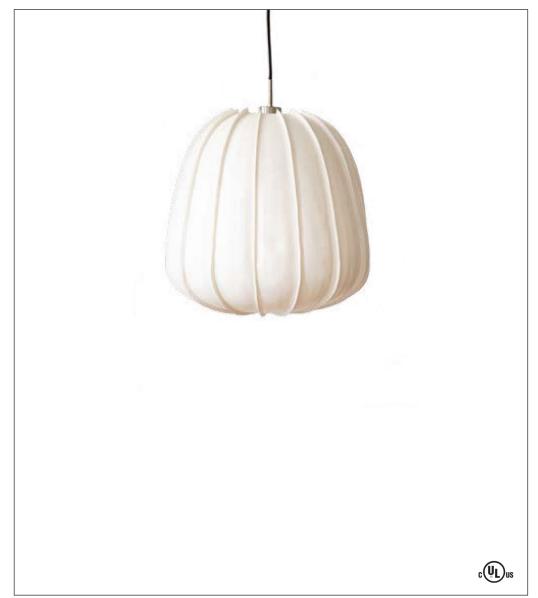

## Hozuki Small Pendant

Design by: Ay Lin Heinen & Nelson Sepulveda

Elegance and simplicity come together in the Hozuki Small pendant by Ay Illuminate. Inspired by the lantern flower, the entire shade is made and formed completely out of paper, without any metal construction. Made by local artisans in the Philippines, the Hozuki is also available in a large pendant.

### Fixture as shown

170.101.05

Hozuki Small Pendant

1 x 4.5W

White

### **Dimensions**

Height 13.75" x Width 15.25"

Global Lighting

hello@globallighting.com | www.globallighting.com