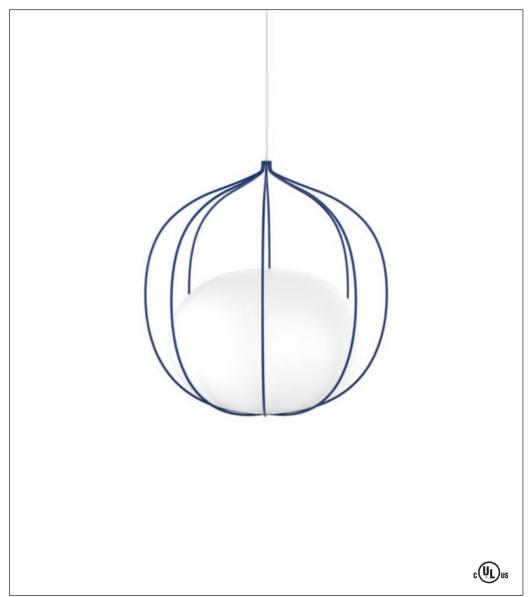

# **Hoop Pendant**

The Hoop pendant incorporates a metal cage-like frame made up of eight wires. Inside the frame, a globe-shaped glass diffuser rests at the bottom. The minimalist design and organic shape of this fixture is achieved by having the electrical wire fed inside one of the eight wires that make up the exterior frame.

# Fixture as shown

8425308US

LED

BLU

Hoop Pendant 1 x 11.5W

Blue