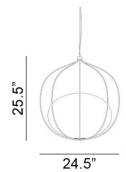

# **Hoop Pendant**

The Hoop pendant incorporates a metal cage-like frame made up of eight wires. Inside the frame, a globe-shaped glass diffuser rests at the bottom. The minimalist design and organic shape of this fixture is achieved by having the electrical wire fed inside one of the eight wires that make up the exterior frame.