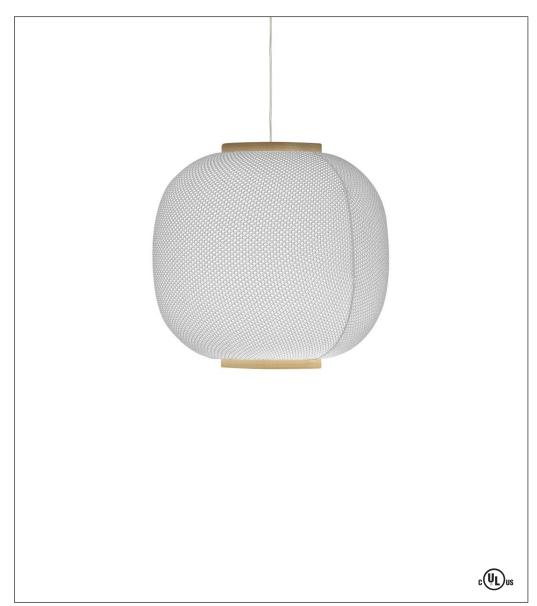

## Haze Pendant

The Haze pendant by Samuel Wilkinson, features a shade cover in 3D woven polyester fabric, manufactured by Camira Frabrics. Color options include white, black or petroleum shades. The inner shade is an opal acrylic. In true Scandinavian style, wooden ash rings complete the fixture from top to bottom.

### Fixture as shown

1640010127US Haze Pendant LED WHT
1 x 12W White

Color

Design by: Samuel Wilkinson

Global Lighting

425 Peachtree Hills Ave. NE #3 Atlanta, GA 30305 404.876.1064 sales@illumco.com