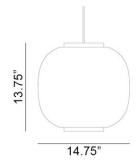

## Haze Pendant

The Haze pendant by Samuel Wilkinson, features a shade cover in 3D woven polyester fabric, manufactured by Camira Frabrics. Color options include white, black or petroleum shades. The inner shade is an opal acrylic. In true Scandinavian style, wooden ash rings complete the fixture from top to bottom.