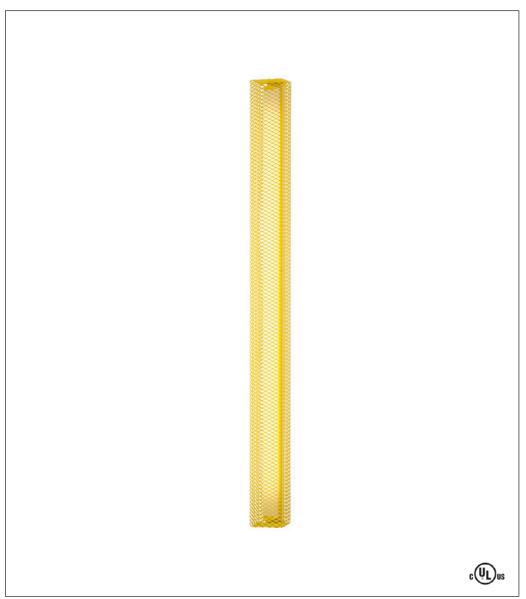

### **Grid Wall**

Take your architectural style off the grid with Front Design's Grid wall. The wire fixture comes in yellow, orange, clear-painted gun metal or with a transparent golden-hued varnish. The raw finish to the metal makes this wall fixture a texture junkie's delight!

#### Fixture as shown

8134114 Grid Wall 1 x 28

YEL Yellow