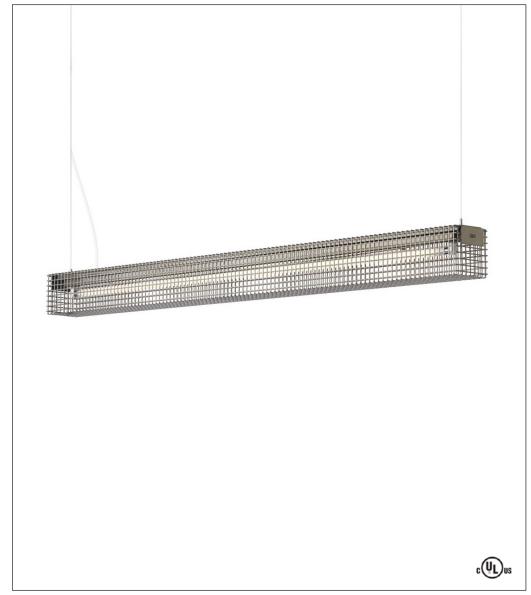

# **Grid Pendant**

Take your architectural style off the grid with Front Design's Grid pendant. The wire fixture comes in yellow, orange, clear-painted gun metal or with a transparent golden-hued varnish. The raw finish to the metal makes this pendant a texture junkie's delight!

### Fixture as shown

8131176 Grid Pendant F GMT
1 x 28 Gun Metal