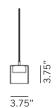

# **Grid Pendant**

Take your architectural style off the grid with Front Design's Grid pendant. The wire fixture comes in yellow, orange, clear-painted gun metal or with a transparent golden-hued varnish. The raw finish to the metal makes this pendant a texture junkie's delight!

### Fixture as shown

8131176 Grid Pendant F GMT
1 x 28 Gun Metal