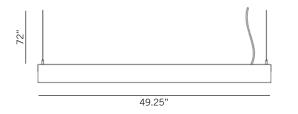

# **Grid Pendant**

Take your architectural style off the grid with Front Design's Grid pendant. The wire fixture comes in yellow, orange, clear-painted gun metal or with a transparent golden-hued varnish. The raw finish to the metal makes this pendant a texture junkie's delight!

### Fixture as shown

8131176 Grid Pendant F GMT
1 x 28 Gun Metal