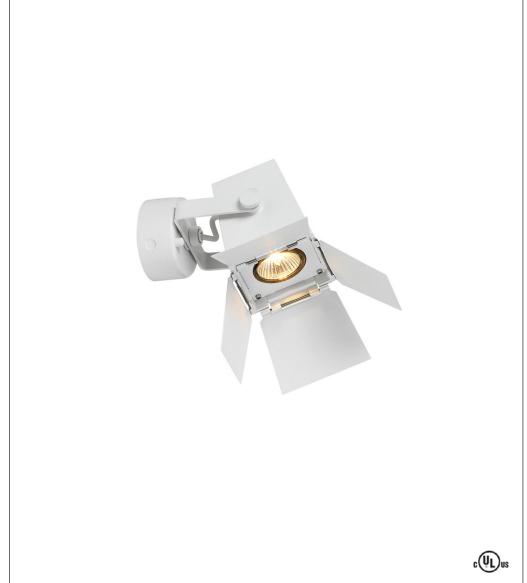

## Foto Ceiling/Wall

Thomas Bernstrand and Mattias Ståhlbom designed the Foto Ceiling/ Wall fixture, made of painted steel and die-cast aluminum, for Zero Lighting. With adjustable bases and swiveling shades in black, white or yellow, the Foto family of fixtures—which also includes the Foto Table and Floor lamps, and the Foto Ceiling—is the ultimate spotlight on masterful style.

#### Fixture as shown

| Tixturo do onomi |           |          |  |       |  |  |  |
|------------------|-----------|----------|--|-------|--|--|--|
|                  | 7655101   | LED      |  | WHT   |  |  |  |
|                  | Foto Wall | 1 x 6.5W |  | White |  |  |  |
|                  | Finishes  |          |  |       |  |  |  |