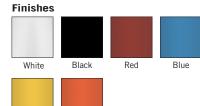

### **Ordering Matrix**

| Model                    |                           |  |  |  |  |
|--------------------------|---------------------------|--|--|--|--|
| <b>7655101</b> = (White) | <b>7655108</b> = (Blue)   |  |  |  |  |
| 7655106 = (Black)        | <b>7655114</b> = (Yellow) |  |  |  |  |
| <b>7655107</b> = (Red)   | <b>7655141</b> = (Orange) |  |  |  |  |
|                          |                           |  |  |  |  |

#### LED

1 x 6.5W GU10 MR16 (Dimmable)

| FINISN             |                   |  |  |  |  |
|--------------------|-------------------|--|--|--|--|
| WHT = White        | <b>BLU</b> = Blue |  |  |  |  |
| <b>BLK</b> = Black | YEL = Yellow      |  |  |  |  |
| RED = Red          | ORG = Orange      |  |  |  |  |

#### Fixture as shown

| Tixturo do onomi |           |          |  |       |  |  |  |
|------------------|-----------|----------|--|-------|--|--|--|
|                  | 7655101   | LED      |  | WHT   |  |  |  |
|                  | Foto Wall | 1 x 6.5W |  | White |  |  |  |
|                  | Finishes  |          |  |       |  |  |  |

Orange

**Design by:** Thomas Bernstrand & Mattias Ståhlbom

GlobalLighting