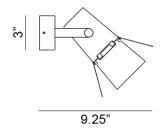

## Foto Ceiling/Wall

Thomas Bernstrand and Mattias Ståhlbom designed the Foto Ceiling/ Wall fixture, made of painted steel and die-cast aluminum, for Zero Lighting. With adjustable bases and swiveling shades in black, white or yellow, the Foto family of fixtures—which also includes the Foto Table and Floor lamps, and the Foto Ceiling—is the ultimate spotlight on masterful style.