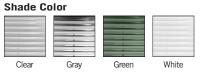

## 5.75" 4.5"

Global Lighting

hello@globallighting.com | www.globallighting.com

A modern yet industrial declaration of simplicity, Jens Fager has created the Compose D112 pendant for Zero. The minimalist circular body is made of aluminum and available in the following RAL colors: white (RAL 9016), black (RAL 9005), gray (RAL 9007) and green (RAL 6035). Custom RAL colors available upon request, with a one-time upcharge. For the shade, choose from clear, gray, green or white glass.

## 1620110127US (D66, White Body) 1620110627US (D66, Black Body) 1620111127US (D66, Gray Body) 1620111227US (D66, Green Body) GL16201119 (D112, Clear Glass) GL16201111 (D112, Gray Glass) GL16201112 (D112, Green Glass) GL16201121 (D112, White Glass) 1 x 6.5W LED GU10 / 3000K / 500 Lumens **BLK** = Black GRN = Green