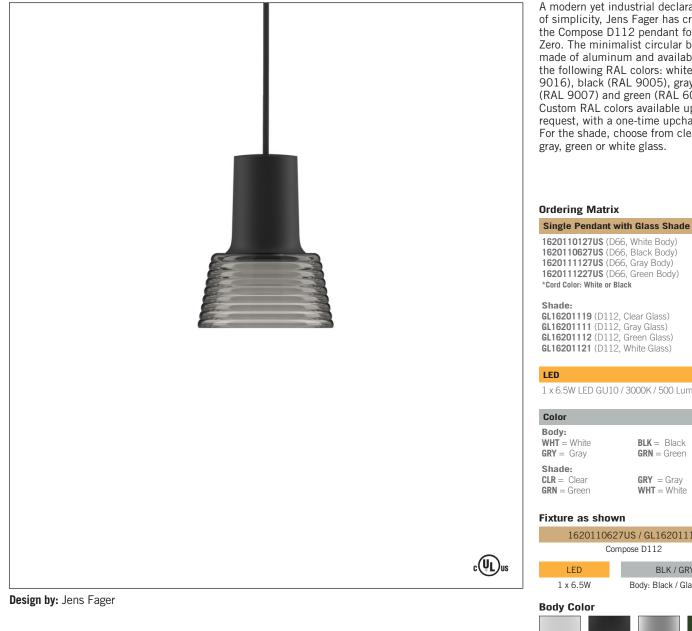

## Zero Compose D112 Pendant

## 5.75" 4.5"

Global Lighting

hello@globallighting.com | www.globallighting.com

A modern yet industrial declaration of simplicity, Jens Fager has created the Compose D112 pendant for Zero. The minimalist circular body is made of aluminum and available in the following RAL colors: white (RAL 9016), black (RAL 9005), gray (RAL 9007) and green (RAL 6035). Custom RAL colors available upon request, with a one-time upcharge. For the shade, choose from clear, gray, green or white glass.

## 1620110127US (D66, White Body) 1620110627US (D66, Black Body) 1620111127US (D66, Gray Body) 1620111227US (D66, Green Body) GL16201119 (D112, Clear Glass) GL16201111 (D112, Gray Glass) GL16201112 (D112, Green Glass) GL16201121 (D112, White Glass) 1 x 6.5W LED GU10 / 3000K / 500 Lumens **BLK** = Black GRN = Green

**GRY** = Grav WHT = White