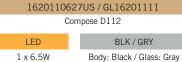

## 1620110127US (D66, White Body) 1620110627US (D66, Black Body) 1620111127US (D66, Gray Body) 1620111227US (D66, Green Body) GL16201119 (D112, Clear Glass) GL16201111 (D112, Gray Glass) GL16201112 (D112, Green Glass) GL16201121 (D112, White Glass) 1 x 6.5W LED GU10 / 3000K / 500 Lumens **BLK** = Black GRN = Green

**GRY** = Grav WHT = White