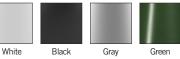

## 5.75" 4.5"

Global Lighting

hello@globallighting.com | www.globallighting.com

A modern yet industrial declaration of simplicity, Jens Fager has created the Compose D112 pendant for Zero. The minimalist circular body is made of aluminum and available in the following RAL colors: white (RAL 9016), black (RAL 9005), gray (RAL 9007) and green (RAL 6035). Custom RAL colors available upon request, with a one-time upcharge. For the shade, choose from clear, gray, green or white glass.

## 1620110127US (D66, White Body) 1620110627US (D66, Black Body) 1620111127US (D66, Gray Body) 1620111227US (D66, Green Body) GL16201119 (D112, Clear Glass) GL16201111 (D112, Gray Glass) GL16201112 (D112, Green Glass) GL16201121 (D112, White Glass) 1 x 6.5W LED GU10 / 3000K / 500 Lumens **BLK** = Black GRN = Green

**GRY** = Grav WHT = White