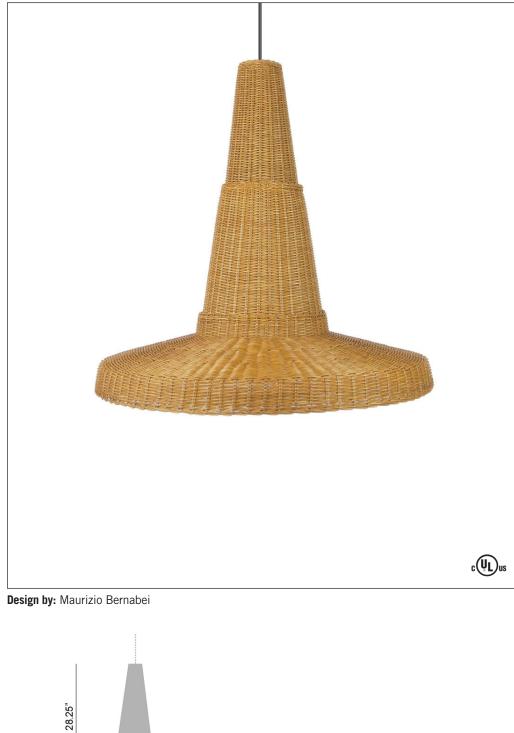

## **Cocolla Pendant**

It takes 6.5 hours of skillful weaving using a centuries-old technique known as intreccio to create the bell-shaped Cocolla Pendant, which consists of a tiered, conical top that protracts outward into a wide circular base. The architectural lines of the design create an unexpected pairing with the 135 meters of wicker from which the fixture is fashioned. Turn up the surprise factor by opting for one of the several colors in which this pendant lamp is available, or lean into its minimalist lines by forgoing paint or lacquer and selecting a natural finish.

#### Fixture as shown

| L002            |       |  |  |
|-----------------|-------|--|--|
| Cocolla Pendant |       |  |  |
| LED             | MIE   |  |  |
| 1 x 12W         | Miele |  |  |

Color Natural Miele Senar Terra Coral Salvia Rosa Cielo