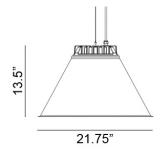

# Zero **City Pendant**

Designer Thomas Bernstrand had lofty ambitions when he invented the City pendant, a fixture made of painted aluminum that takes industrial chic to an entirely new level! Standard colors are black and gray but the pendant can also be ordered in custom colors upon request. Internal shades are white painted aluminum and each comes with a matt glass diffuser. The kicky fixture can be ordered with or without the grid covering the bottom opening.