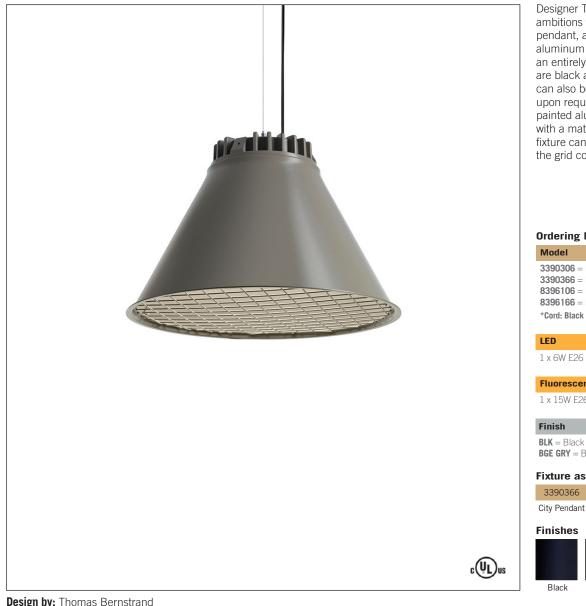

# Zero **City Pendant**

Designer Thomas Bernstrand had lofty ambitions when he invented the City pendant, a fixture made of painted aluminum that takes industrial chic to an entirely new level! Standard colors are black and gray but the pendant can also be ordered in custom colors upon request. Internal shades are white painted aluminum and each comes with a matt glass diffuser. The kicky fixture can be ordered with or without the grid covering the bottom opening.

#### **Ordering Matrix**

3390306 = LED (Black) 3390366 = LED (Beige Gray) 8396106 = Fluorescent (Black) 8396166 = Fluorescent (Beige Gray)

1 x 6W E26 Frosted Globe (Dimmable)