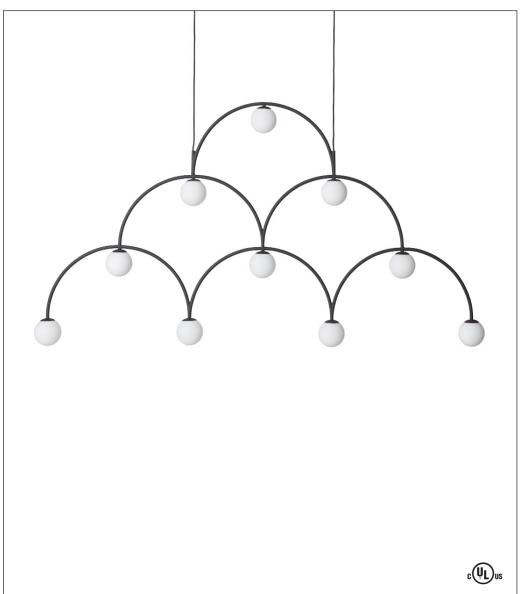

# Pholc Bounce 169 Pendant

Designed by Monika Mulder in 2019, the Bounce 169 Pendant is a scalloped creation made of black metal and opal glass globes. Mulder says of the design, "With this lamp I hoped to break the tradition of pendants being equally large in all directions. Looking at all the different shapes of environments and tables, I saw the need for a lamp that is long and flat; a lamp that would work well above rectangular tables and counters." Hang this pendant high or low, or use it to divide a space and you will see how clever this designer was when she envisioned it.