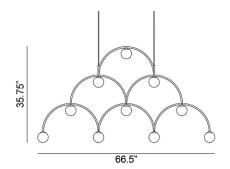

# Pholc Bounce 169 Pendant

Designed by Monika Mulder in 2019, the Bounce 169 Pendant is a scalloped creation made of black metal and opal glass globes. Mulder says of the design, "With this lamp I hoped to break the tradition of pendants being equally large in all directions. Looking at all the different shapes of environments and tables, I saw the need for a lamp that is long and flat; a lamp that would work well above rectangular tables and counters." Hang this pendant high or low, or use it to divide a space and you will see how clever this designer was when she envisioned it.