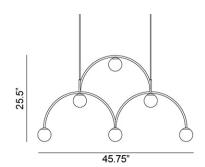

## Bounce 116 Pendant

Designed by Monika Mulder in 2019, the Bounce 116 Pendant is a scalloped creation made of black metal and opal glass globes. Mulder says of the design, "With this lamp I hoped to break the tradition of pendants being equally large in all directions. Looking at all the different shapes of environments and tables, I saw the need for a lamp that is long and flat; a lamp that would work well above rectangular tables and counters." Hang this pendant high or low, or use it to divide a space and you will see how clever this designer was when she envisioned it.