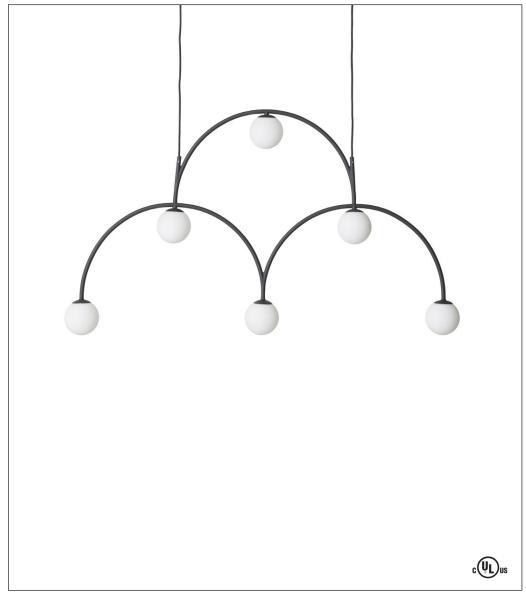

## Bounce 116 Pendant

Designed by Monika Mulder in 2019, the Bounce 116 Pendant is a scalloped creation made of black metal and opal glass globes. Mulder says of the design, "With this lamp I hoped to break the tradition of pendants being equally large in all directions. Looking at all the different shapes of environments and tables, I saw the need for a lamp that is long and flat; a lamp that would work well above rectangular tables and counters." Hang this pendant high or low, or use it to divide a space and you will see how clever this designer was when she envisioned it.