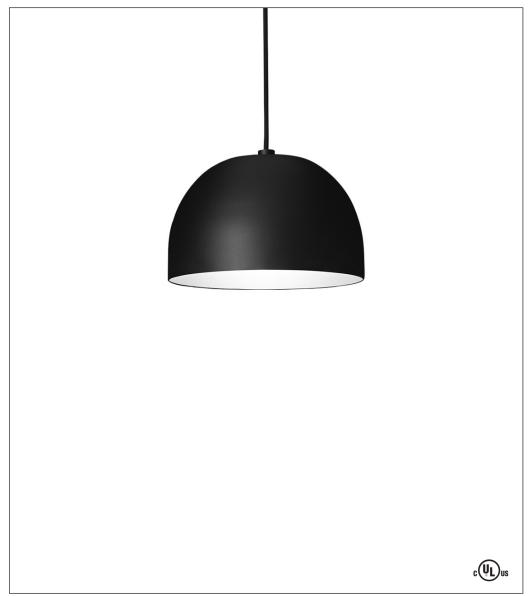

## **Bob Pendant**

Zero Lighting brings the Bob pendant into being in collaboration with Bernstrand & Borselius, a design firm renowned for making interesting light fixtures for modern interiors. This pendant illustrates Zero's skill at creating a machined artistry that has as its hallmarks clean lines and engineered precision, which makes their fixtures so popular with architects. We also offer the Bob in a floor lamp, and both the lamp and the pendant come in black or white.

### Fixture as shown

| Tixturo do onomi |              |  |         |  |       |
|------------------|--------------|--|---------|--|-------|
|                  | 1910010630US |  | LED     |  | BLK   |
|                  | Bob Pendant  |  | 1 x 10W |  | Black |