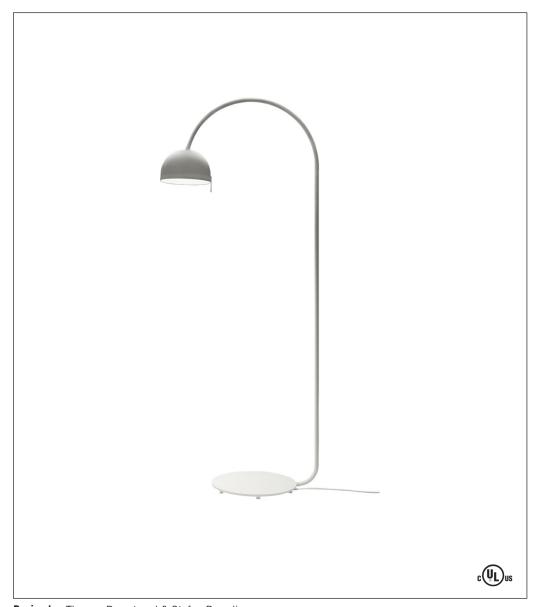

## **Bob Floor**

Zero Lighting brings the Bob floor lamp into being in collaboration with Bernstrand & Borselius, a design firm renowned for making interesting light fixtures for modern interiors. This pendant illustrates Zero's skill at creating a machined artistry that has as its hallmarks clean lines and engineered precision, which makes their fixtures so popular with architects. We also offer the Bob in a pendant, and both the lamp and the pendant come in black or white.

## Fixture as shown

1910510130US LED Bob Floor 3 x 3W WHT

White