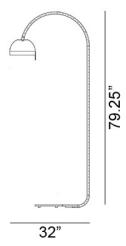

### Model

1910510130US (White) 1910510630US (Black)

\*Cord Color: White, Black

3 x 3W G9 / 3000K / 220 Lumens

## Fixture as shown

1910510130US LED Bob Floor 3 x 3W WHT

White