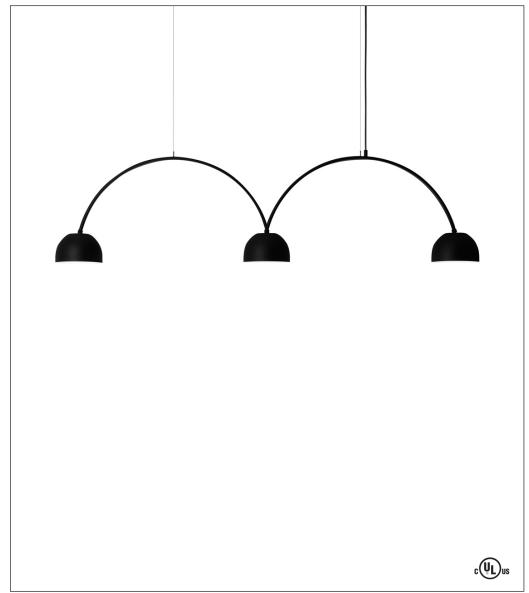

# **Bob Bow Pendant**

Zero Lighting brings the Bob Bow pendant in collaboration with Bernstrand & Borselius, a design firm renowned for making interesting light fixtures for modern interiors. The Bob Bow pendant illustrates elegant contouring, emphasizing its round character. While machine artistry and engineered precision are on full display. Available in white or black, as well as custom RAL colors upon special request.

# Fixture as shown

BOBBOW06US LED

Bob Bow Pendant 9 x 3W

BLK

Black