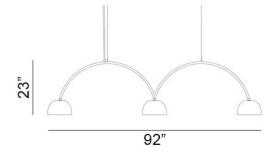

# **Bob Bow Pendant**

Zero Lighting brings the Bob Bow pendant in collaboration with Bernstrand & Borselius, a design firm renowned for making interesting light fixtures for modern interiors. The Bob Bow pendant illustrates elegant contouring, emphasizing its round character. While machine artistry and engineered precision are on full display. Available in white or black, as well as custom RAL colors upon special request.